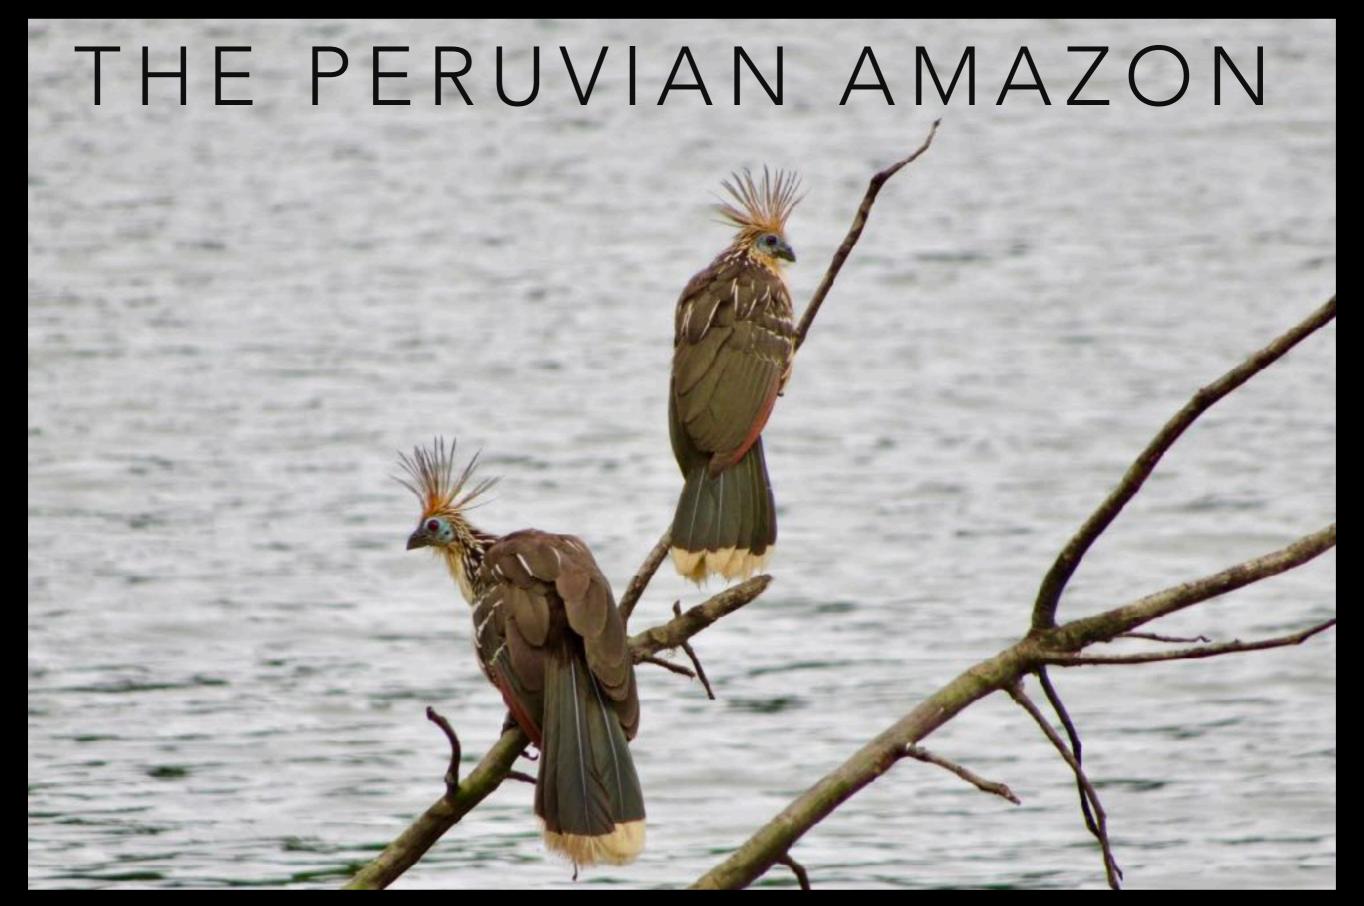

# EXPEDITION LOCATIONS...

- Finca Las Piedras (farm)
- Las Piedras Amazon Center
- Las Piedras River
- Monte Salvador (Cancelled)
- Puerto Nuevo (Dropped In)