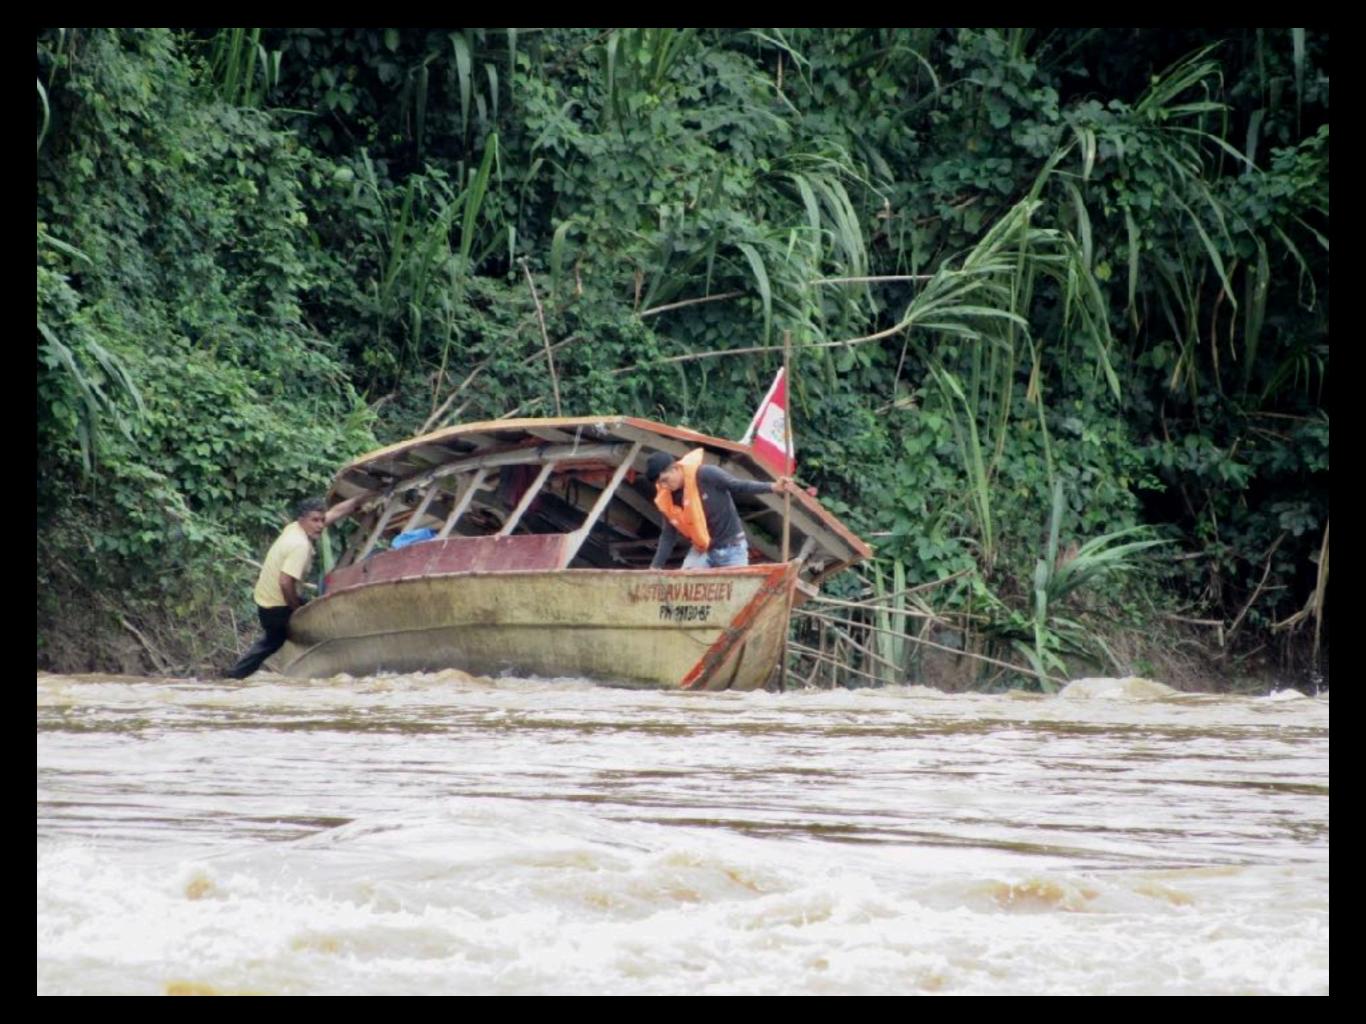

### AND THEN....the adventure GOT REAL!!!

### Visions of GILLIAN'S ISLAND !!!!

Victor is the MAN!

Swims across and
poles over to retrieve
clothes, gear, and
food!

#### BRAZIL NUT FARMERS TO THE RESCUE!!!

Surviving the damage we found a few eggs were lost, 3 chickens went to the River Gods, yet even after being in his underwear, Jose had dinner promptly at 7 p.m Kyle broke out his music which "lightened" the mood!