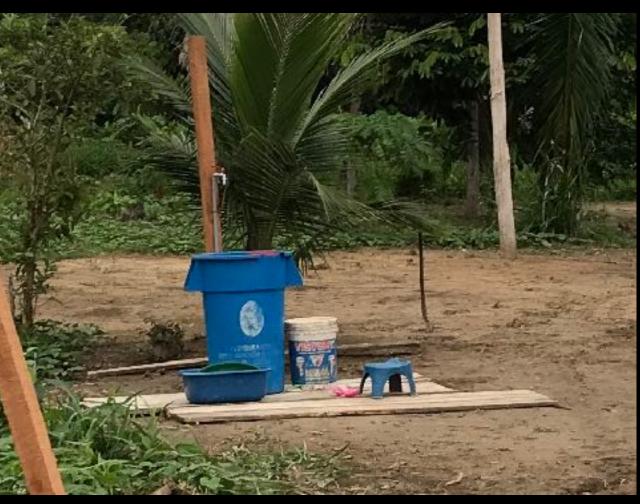

and make transport easier. The same goes for the river transport.



## Possible illegal Brazil nut harvesting.



























### AND THEN....the adventure GOT REAL!!!











### Visions of GILLIAN'S ISLAND !!!!







Victor is the MAN!

Swims across and
poles over to retrieve
clothes, gear, and
food!

#### BRAZIL NUT FARMERS TO THE RESCUE!!!



Surviving the damage we found a few eggs were lost, 3 chickens went to the River Gods, yet even after being in his underwear, Jose had dinner promptly at 7 p.m Kyle broke out his music which "lightened" the mood!





#### MUDDY CAMPSITE



# AWESOME PLACE TO EXPLORE AND PHOTOGRAPH





#### Lunch, potty breaks and camping on the beaches.



### CAPYBARA



#### **TAPIR**











## PEURTO NUEVO





















































# THE END OF THE RIVER TRIP and THE END OF THIS PRESENTATION