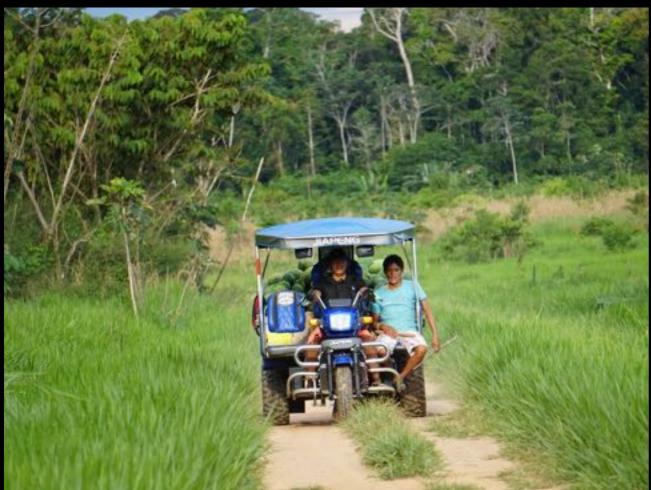

# EXPEDITION LOCATIONS...

- Finca Las Piedras (farm)
- Las Piedras Amazon Center
- Las Piedras River
- Monte Salvador (Cancelled)
- Puerto Nuevo (Dropped In)