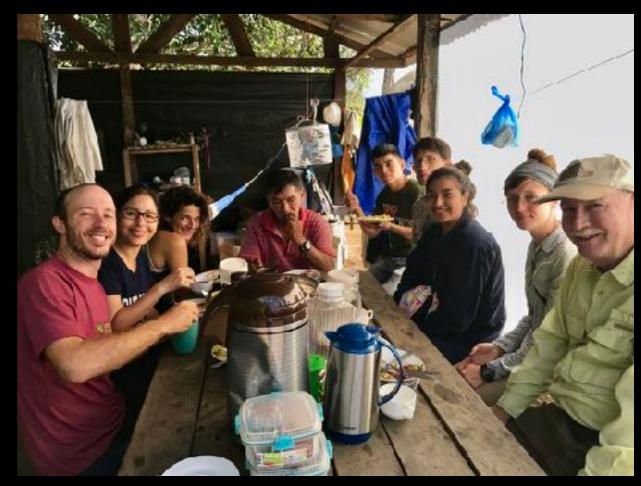

#### BRAZIL NUT FARMERS TO THE RESCUE!!!

Surviving the damage we found a few eggs were lost, 3 chickens went to the River Gods, yet even after being in his underwear, Jose had dinner promptly at 7 p.m Kyle broke out his music which "lightened" the mood!