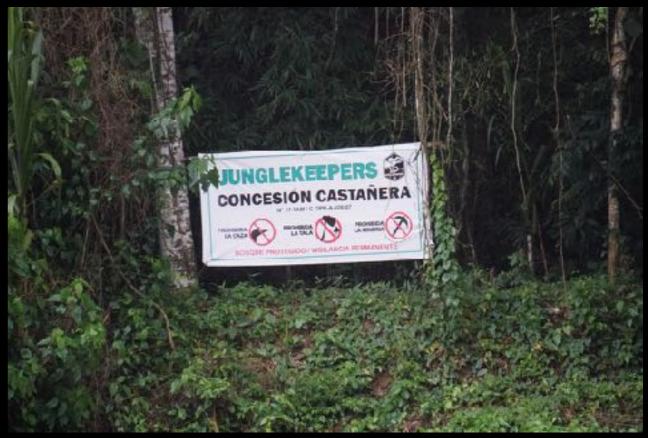

## Signs of illegal logging.

#### NOTICE

The logs are precision cut before leaving the forest. This would allow them to get more sellable wood on each truck and make transport easier. The same goes for the river transport.

## Possible illegal Brazil nut harvesting.