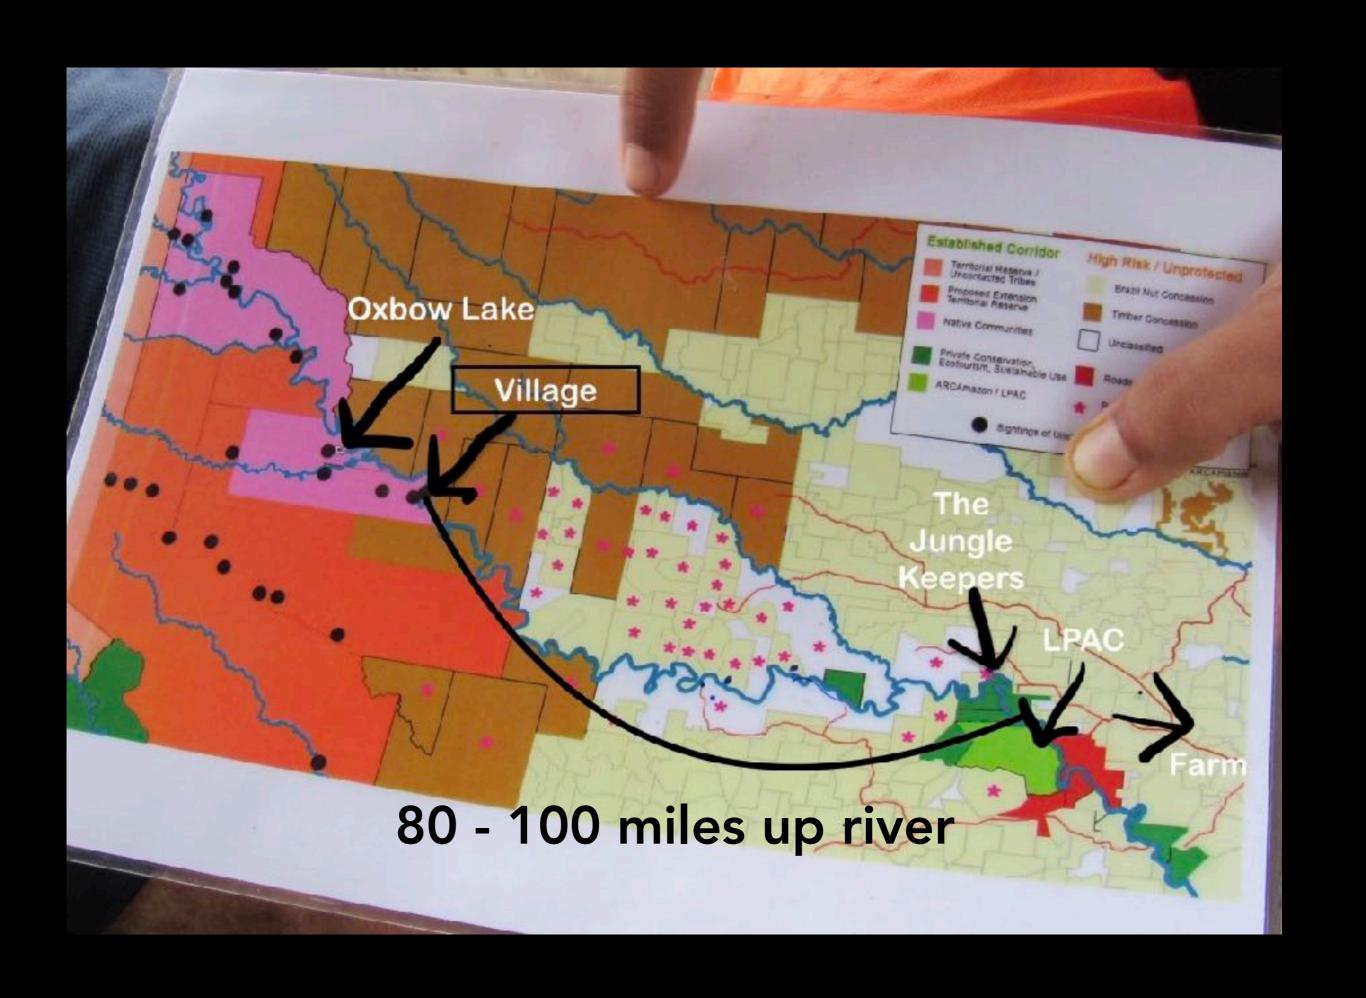

# Las Piedras River 5 Days on the River

We documented wildlife sightings & Illegal activity using GPS coordinates to be added to this map.

## Signs of illegal logging.

## Possible illegal Brazil nut harvesting.