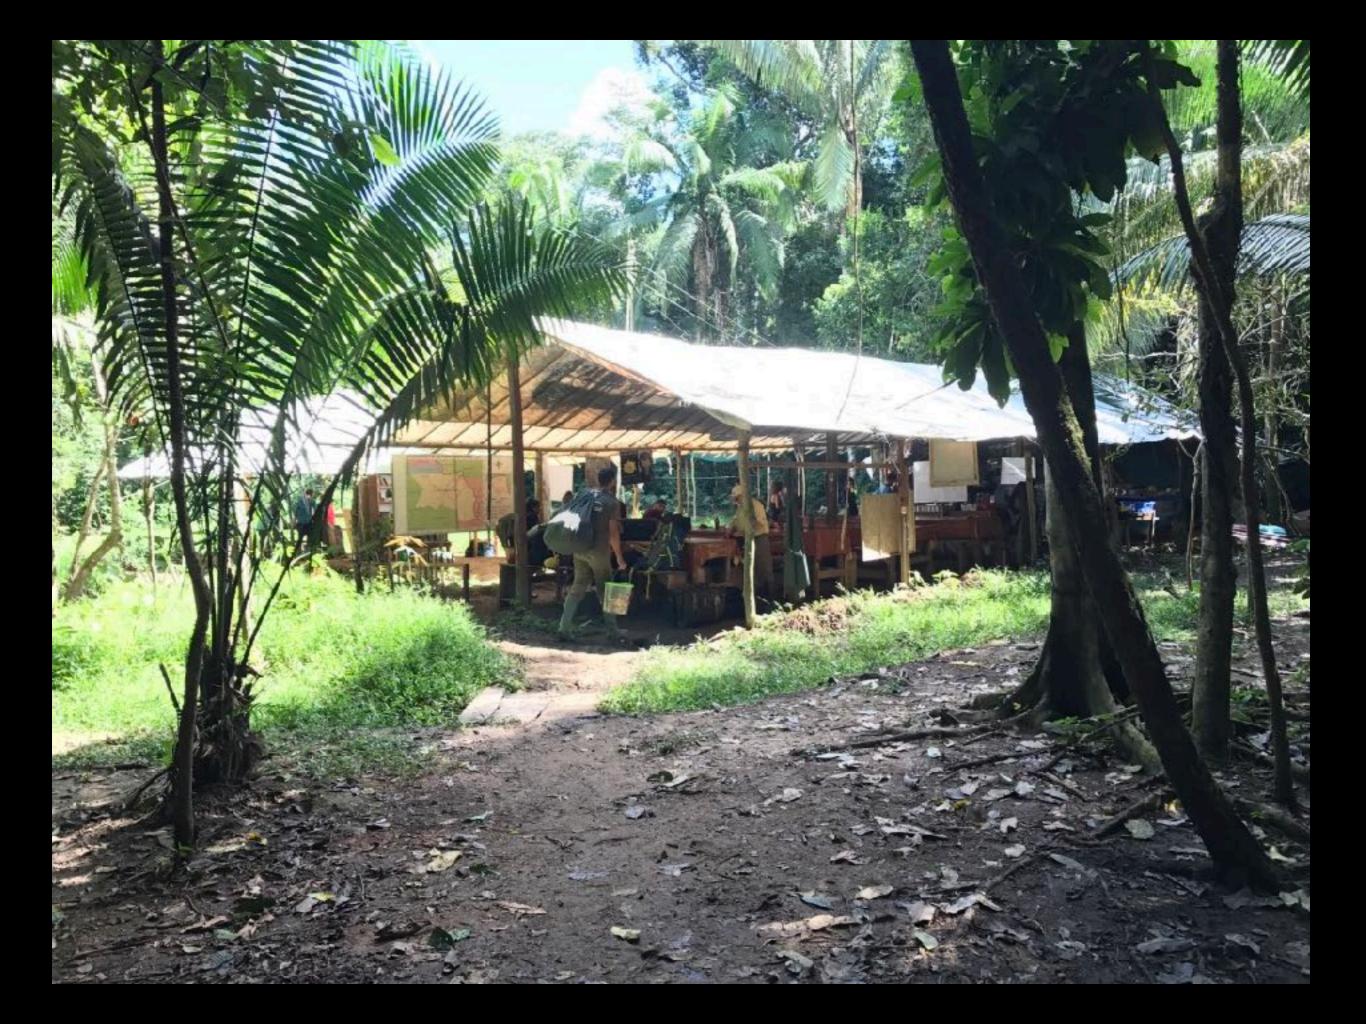

# EXPEDITION LOCATIONS...

- Finca Las Piedras (farm)
- Las Piedras Amazon Center
- Las Piedras River
- Monte Salvador (Cancelled)
- Puerto Nuevo (Dropped In)

#### RIO LAS PIEDRAS

ENTERING

LAS PIEDRAS AMAZON CENTER

11 SPECIES OF MONKEYS, CANOPY CAMERA WILDLIFE, ETC. NAT. GEO. FILMING "HOSTILE PLANET" - 4 MOS. = 4 MINS.