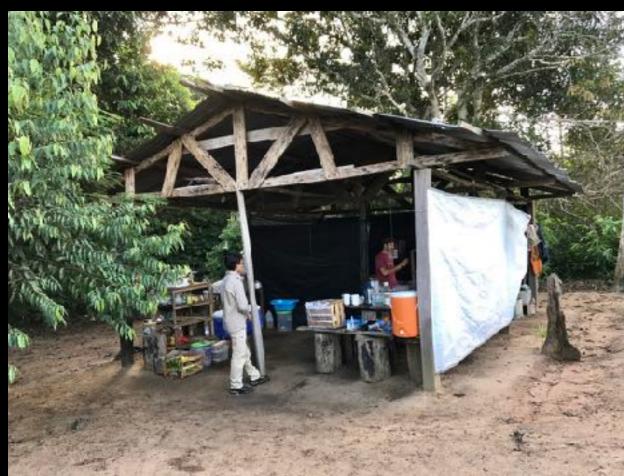

#### BRAZIL NUT FARMERS TO THE RESCUE!!!

Surviving the damage we found a few eggs were lost, 3 chickens went to the River Gods, yet even after being in his underwear, Jose had dinner promptly at 7 p.m Kyle broke out his music which "lightened" the mood!

#### MUDDY CAMPSITE