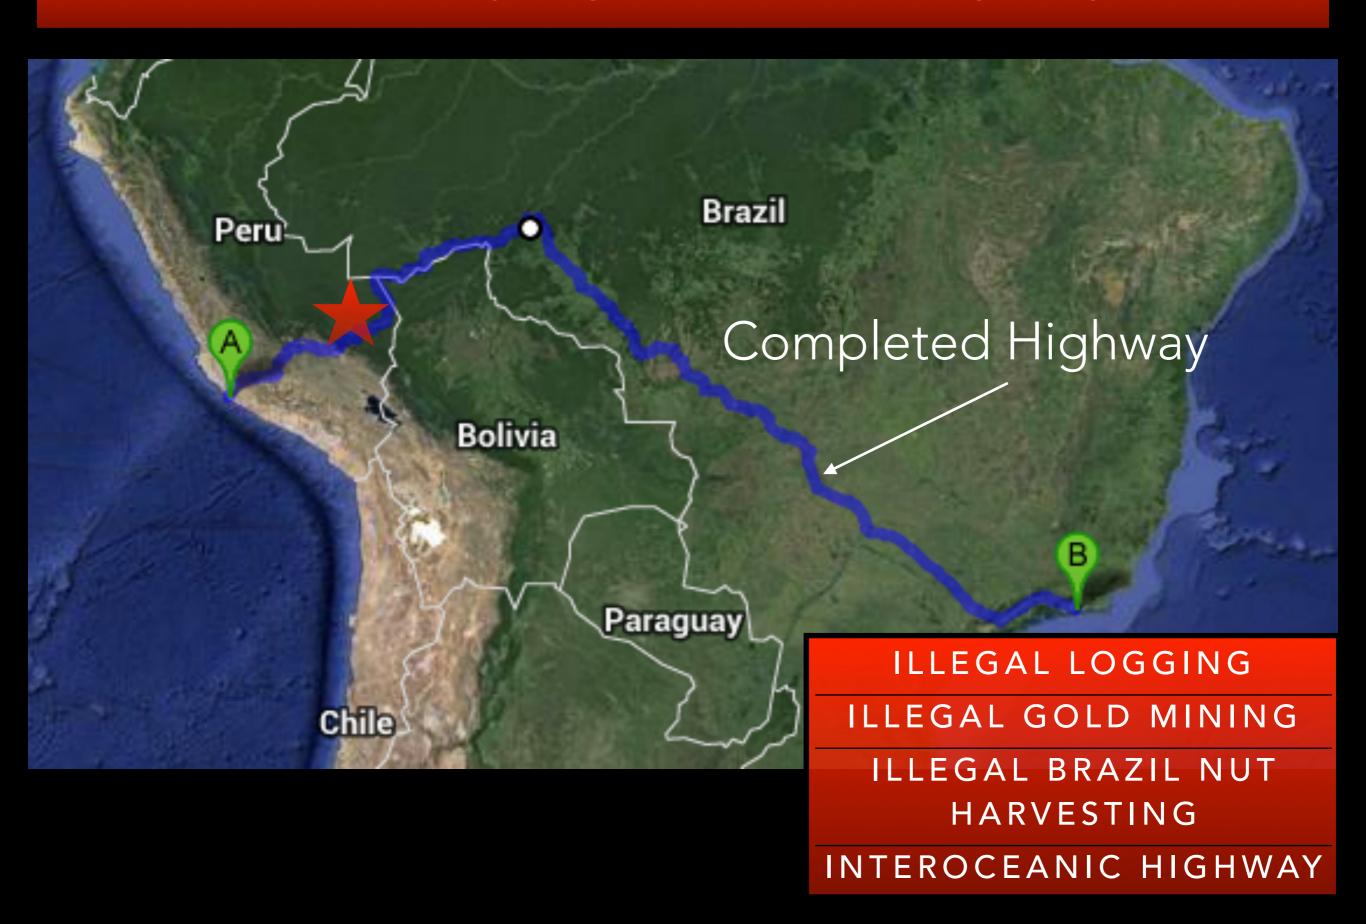

#### THREATS TO THE RAINFORES

#### INTEROCEANIC HIGHWAY

- 1,615.57 Miles Coast To Coast
- Connects Brazil's Atlantic Coast With Peru's Pacific Ports
- Pros Brings In Goods, Work And Opportunities For Residents, Aid Residents In Easier Travel, Invites New Ways To Make A Living, I.E., Farming, Tourists Development, Roadside Businesses, Numerous Economic Advantages
- Cons Open Up Pristine Forest Areas Making Them Accessible. Encourages Squatter Communities To Develop. Brings In Crime, Illegal Deforestation, Gas Wars, Prostitution, Corrupt Governments, No Policing, No Security For Tourists, Etc.