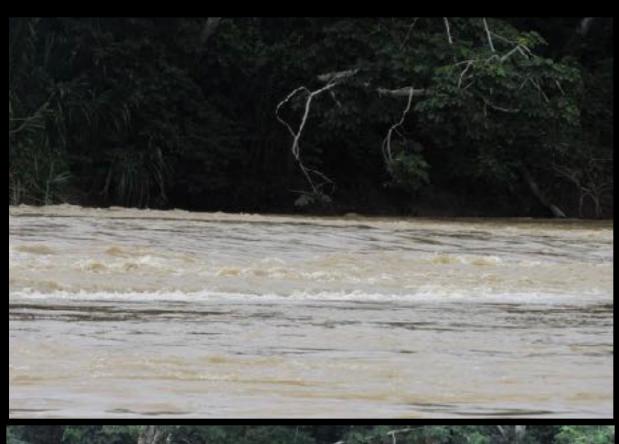

AS PIEDRAS

ENTERING

LAS PIEDRAS AMAZON CENTER









11 SPECIES OF MONKEYS, CANOPY CAMERA WILDLIFE, ETC. NAT. GEO. FILMING "HOSTILE PLANET" - 4 MOS. = 4 MINS.

# CURRENT RESEARCH



## Lisa Lot , Netherlands Certified Primatologist

11 species of Monkeys at LPAC

































# Las Piedras River 5 Days on the River















We documented wildlife sightings & Illegal activity using GPS coordinates to be added to this map.



## Signs of illegal logging.



#### NOTICE

The logs are precision cut before leaving the forest. This would allow them to get more sellable wood on each truck and make transport easier. The same goes for the river transport.



## Possible illegal Brazil nut harvesting.



























### AND THEN....the adventure GOT REAL!!!











### Visions of GILLIAN'S ISLAND !!!!







Victor is the MAN!

Swims across and
poles over to retrieve
clothes, gear, and
food!

#### BRAZIL NUT FARMERS TO THE RESCUE!!!



Surviving the damage we found a few eggs were lost, 3 chickens went to the River Gods, yet even after being in his underwear, Jose had dinner promptly at 7 p.m Kyle broke out his music which "lightened" the mood!





#### MUDDY CAMPSITE



# AWESOME PLACE TO EXPLORE AND PHOTOGRAPH





#### Lunch, potty breaks and camping on the beaches.



### CAPYBARA



#### **TAPIR**











## PEURTO NUEVO





















































# THE END OF THE RIVER TRIP and THE END OF THIS PRESENTATION