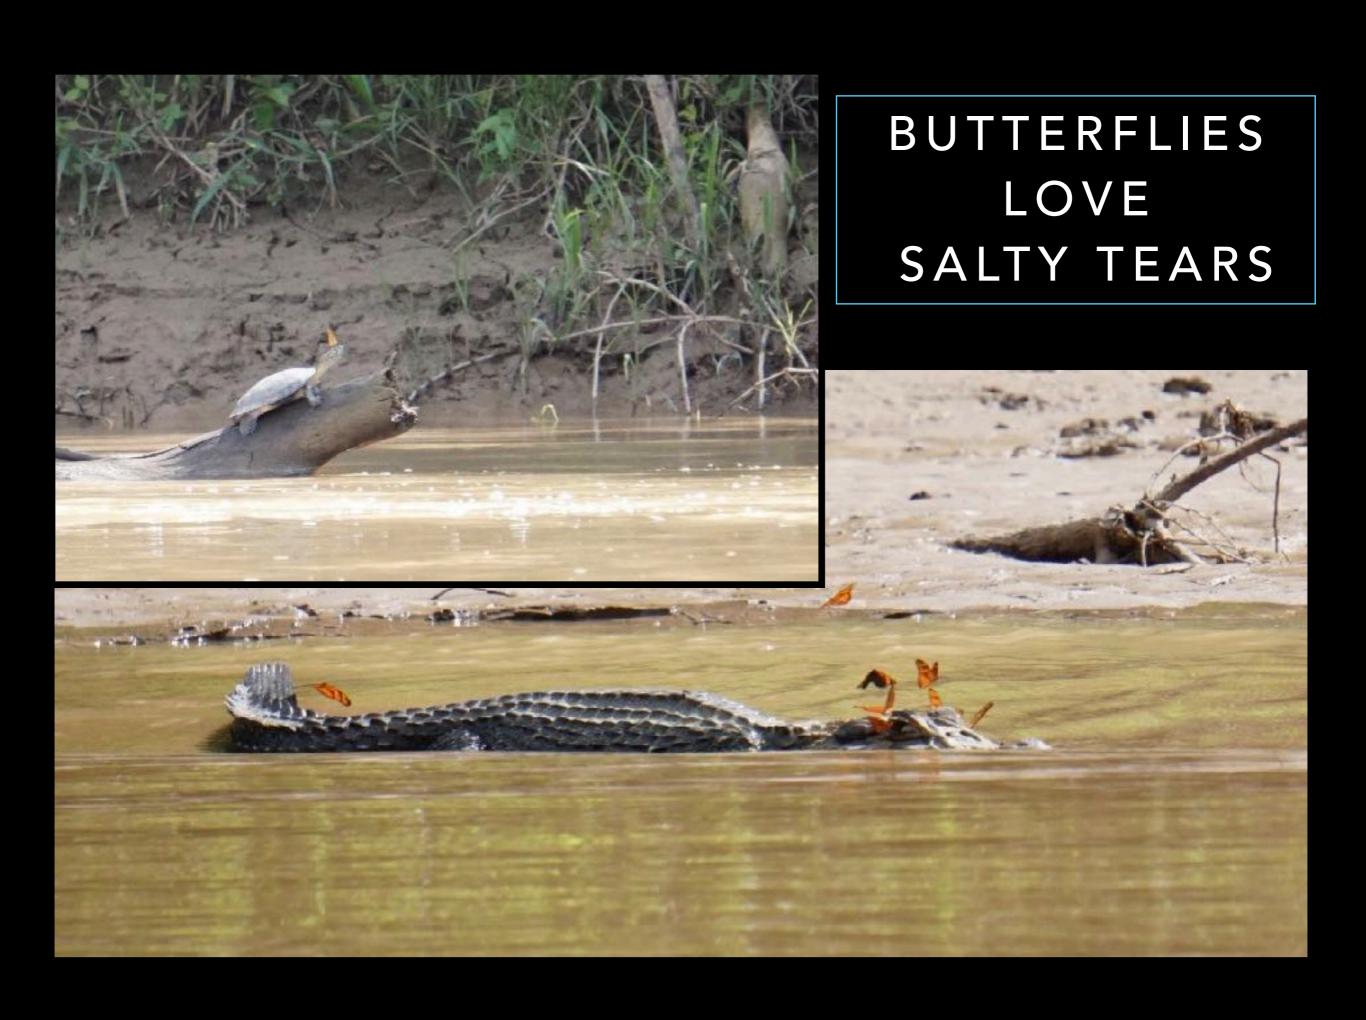

#### RIO LAS PIEDRAS

ENTERING

LAS PIEDRAS AMAZON CENTER

11 SPECIES OF MONKEYS, CANOPY CAMERA WILDLIFE, ETC. NAT. GEO. FILMING "HOSTILE PLANET" - 4 MOS. = 4 MINS.

# Las Piedras River 5 Days on the River

We documented wildlife sightings & Illegal activity using GPS coordinates to be added to this map.