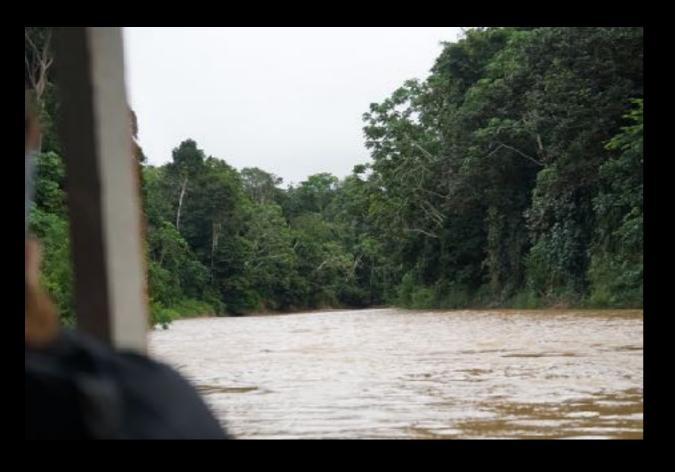

#### RIO LAS PIEDRAS

ENTERING

LAS PIEDRAS AMAZON CENTER

11 SPECIES OF MONKEYS, CANOPY CAMERA WILDLIFE, ETC. NAT. GEO. FILMING "HOSTILE PLANET" - 4 MOS. = 4 MINS.

# Las Piedras River 5 Days on the River

We documented wildlife sightings & Illegal activity using GPS coordinates to be added to this map.