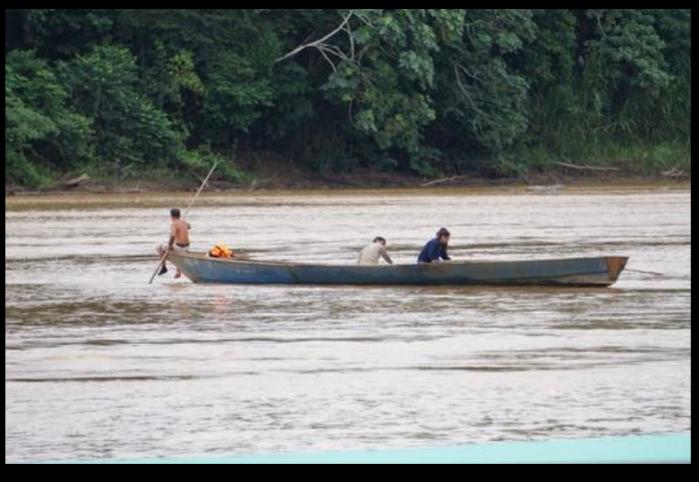

### AND THEN....the adventure GOT REAL!!!

### Visions of GILLIAN'S ISLAND !!!!

Victor is the MAN!

Swims across and
poles over to retrieve
clothes, gear, and
food!

#### BRAZIL NUT FARMERS TO THE RESCUE!!!

Surviving the damage we found a few eggs were lost, 3 chickens went to the River Gods, yet even after being in his underwear, Jose had dinner promptly at 7 p.m Kyle broke out his music which "lightened" the mood!