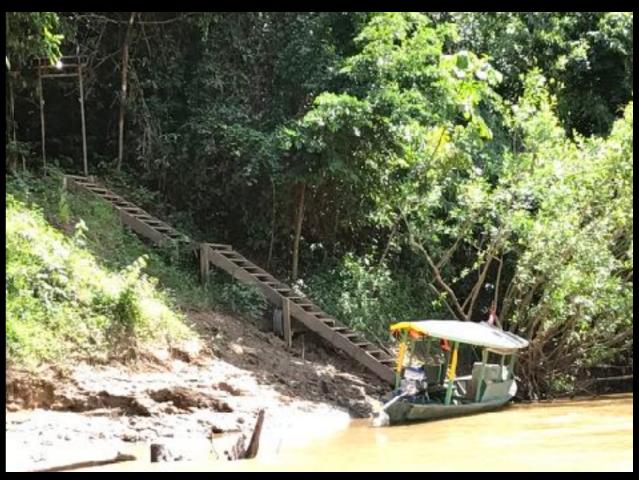

#### RIO LAS PIEDRAS

ENTERING

LAS PIEDRAS AMAZON CENTER

11 SPECIES OF MONKEYS, CANOPY CAMERA WILDLIFE, ETC. NAT. GEO. FILMING "HOSTILE PLANET" - 4 MOS. = 4 MINS.