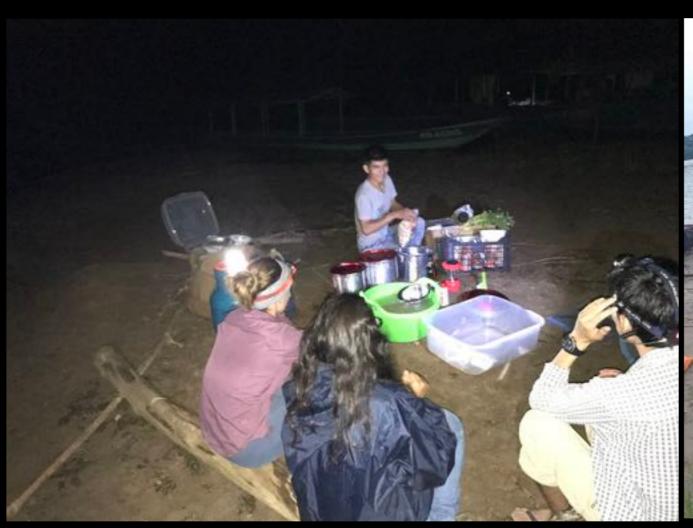

activity using GPS coordinates to be added to this map.



## Signs of illegal logging.



#### NOTICE

The logs are precision cut before leaving the forest. This would allow them to get more sellable wood on each truck and make transport easier. The same goes for the river transport.



## Possible illegal Brazil nut harvesting.



























### AND THEN....the adventure GOT REAL!!!











### Visions of GILLIAN'S ISLAND !!!!







Victor is the MAN!

Swims across and
poles over to retrieve
clothes, gear, and
food!

#### BRAZIL NUT FARMERS TO THE RESCUE!!!



Surviving the damage we found a few eggs were lost, 3 chickens went to the River Gods, yet even after being in his underwear, Jose had dinner promptly at 7 p.m Kyle broke out his music which "lightened" the mood!





#### MUDDY CAMPSITE



# AWESOME PLACE TO EXPLORE AND PHOTOGRAPH





#### Lunch, potty breaks and camping on the beaches.



### CAPYBARA



#### **TAPIR**











## PEURTO NUEVO





















































# THE END OF THE RIVER TRIP and THE END OF THIS PRESENTATION