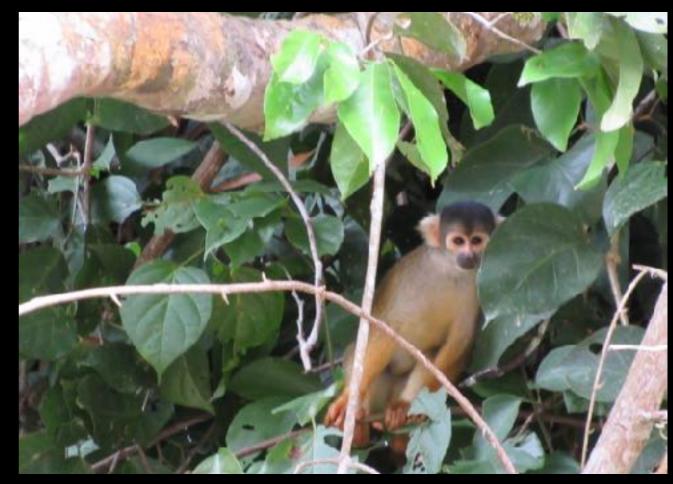

#### RIO LAS PIEDRAS

ENTERING

LAS PIEDRAS AMAZON CENTER

11 SPECIES OF MONKEYS, CANOPY CAMERA WILDLIFE, ETC. NAT. GEO. FILMING "HOSTILE PLANET" - 4 MOS. = 4 MINS.

## Lisa Lot , Netherlands Certified Primatologist

11 species of Monkeys at LPAC