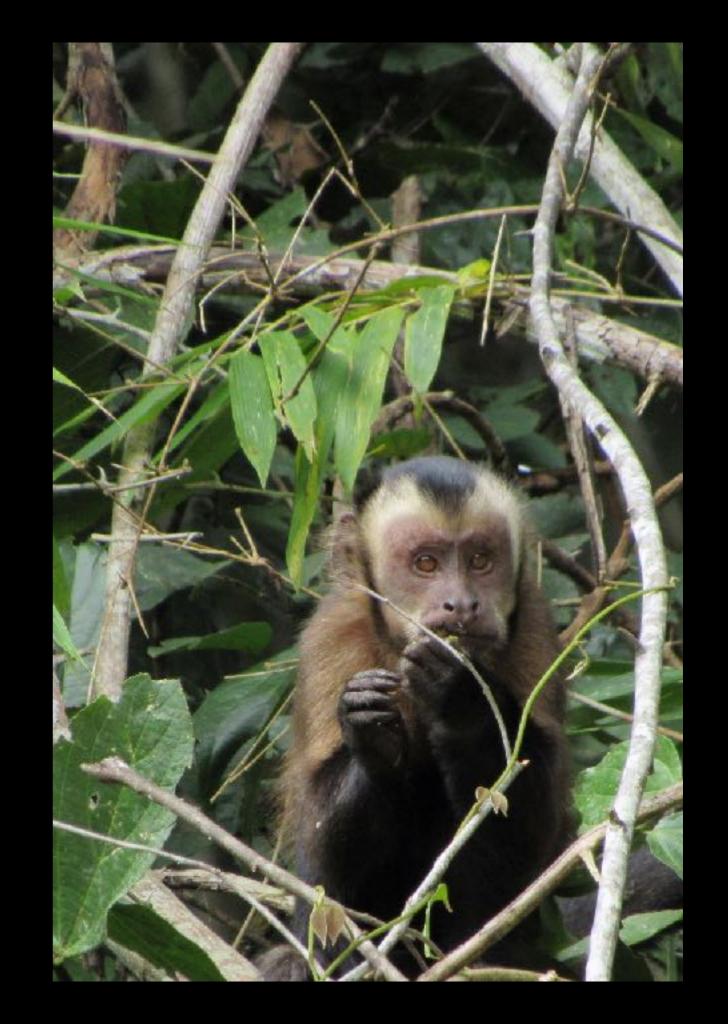

#### RIO LAS PIEDRAS

ENTERING

LAS PIEDRAS AMAZON CENTER

11 SPECIES OF MONKEYS, CANOPY CAMERA WILDLIFE, ETC. NAT. GEO. FILMING "HOSTILE PLANET" - 4 MOS. = 4 MINS.

## Lisa Lot , Netherlands Certified Primatologist

11 species of Monkeys at LPAC