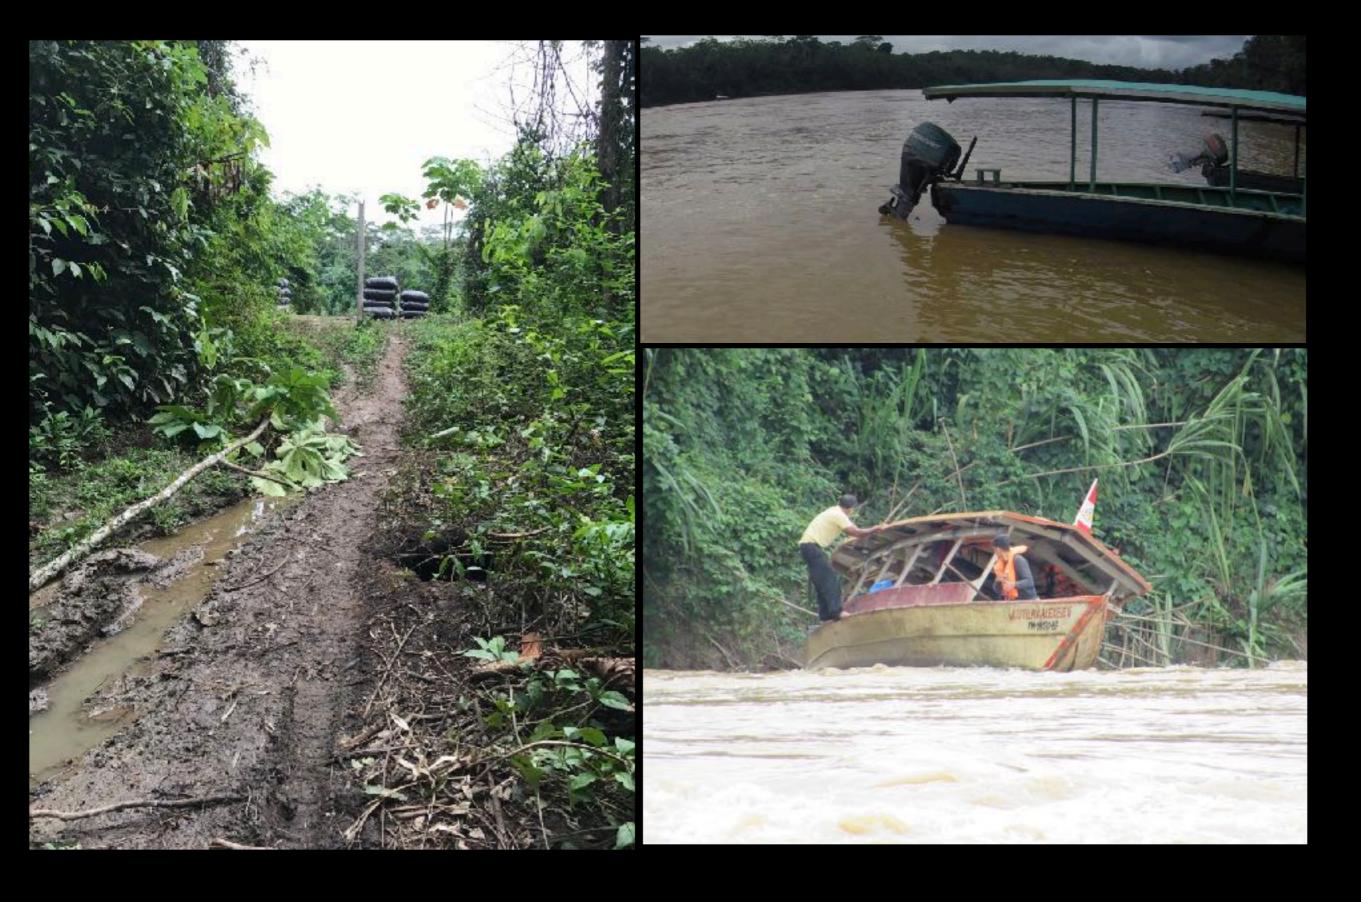

### AND THEN....the adventure GOT REAL!!!

### Visions of GILLIAN'S ISLAND !!!!

Victor is the MAN!

Swims across and
poles over to retrieve
clothes, gear, and
food!

#### BRAZIL NUT FARMERS TO THE RESCUE!!!

Surviving the damage we found a few eggs were lost, 3 chickens went to the River Gods, yet even after being in his underwear, Jose had dinner promptly at 7 p.m Kyle broke out his music which "lightened" the mood!