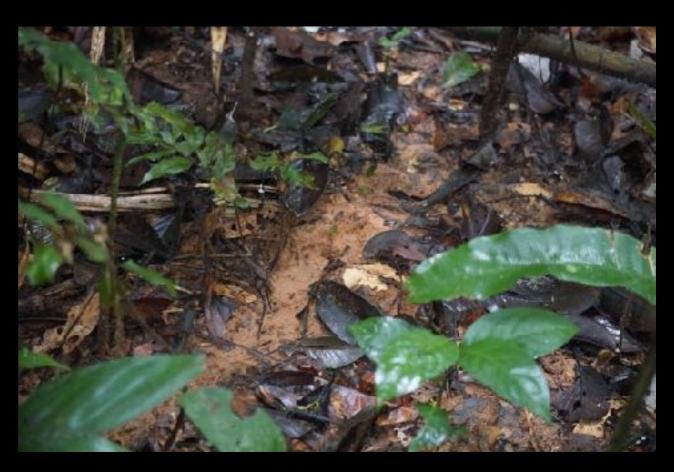

## Signs of illegal logging.

#### NOTICE

The logs are precision cut before leaving the forest. This would allow them to get more sellable wood on each truck and make transport easier. The same goes for the river transport.