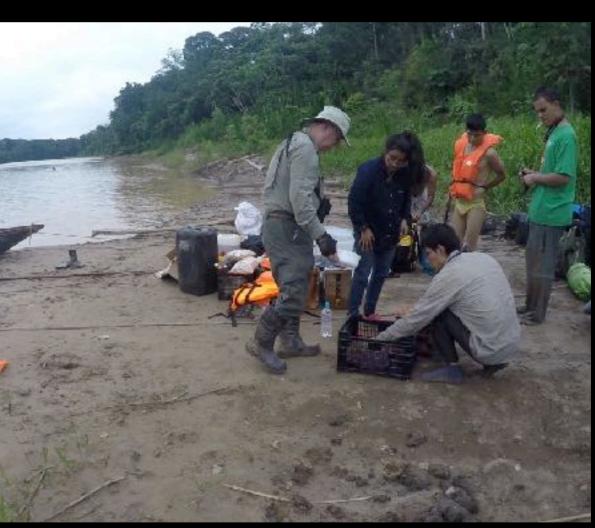

#### BRAZIL NUT FARMERS TO THE RESCUE!!!

Surviving the damage we found a few eggs were lost, 3 chickens went to the River Gods, yet even after being in his underwear, Jose had dinner promptly at 7 p.m Kyle broke out his music which "lightened" the mood!