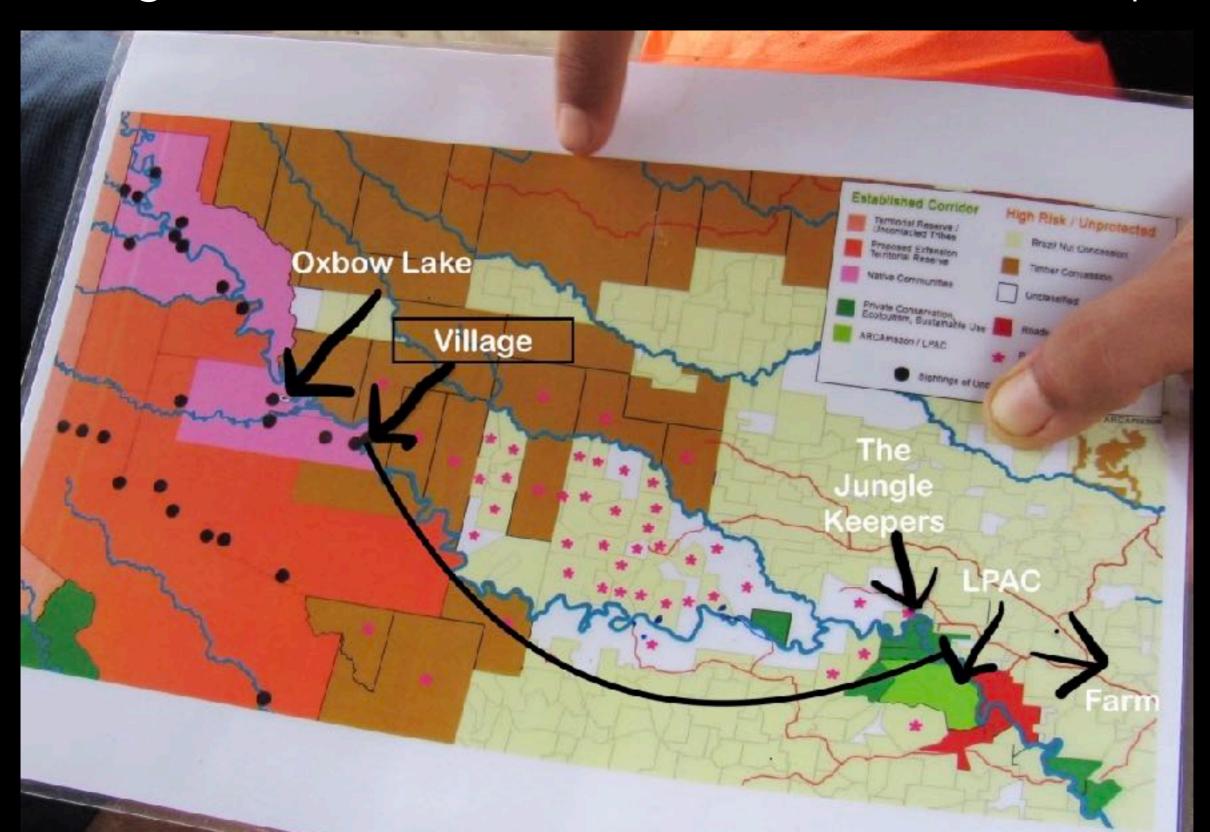

# Las Piedras River 5 Days on the River

We documented wildlife sightings & Illegal activity using GPS coordinates to be added to this map.