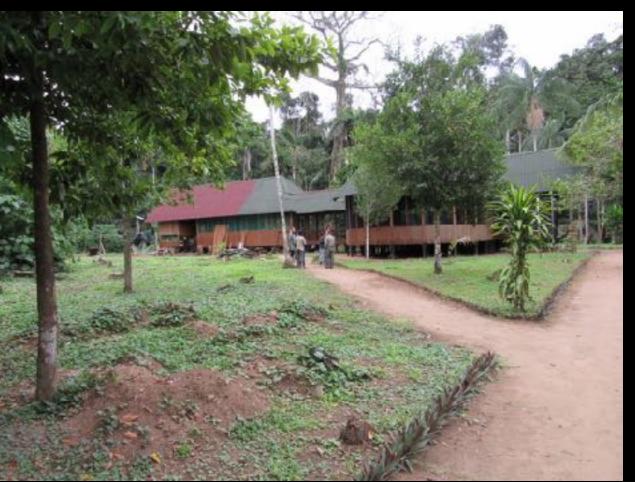

# EXPEDITION LOCATIONS...

- Finca Las Piedras (farm)
- Las Piedras Amazon Center
- Las Piedras River
- Monte Salvador (Cancelled)
- Puerto Nuevo (Dropped In)

#### RIO LAS PIEDRAS

ENTERING

LAS PIEDRAS AMAZON CENTER

11 SPECIES OF MONKEYS, CANOPY CAMERA WILDLIFE, ETC. NAT. GEO. FILMING "HOSTILE PLANET" - 4 MOS. = 4 MINS.