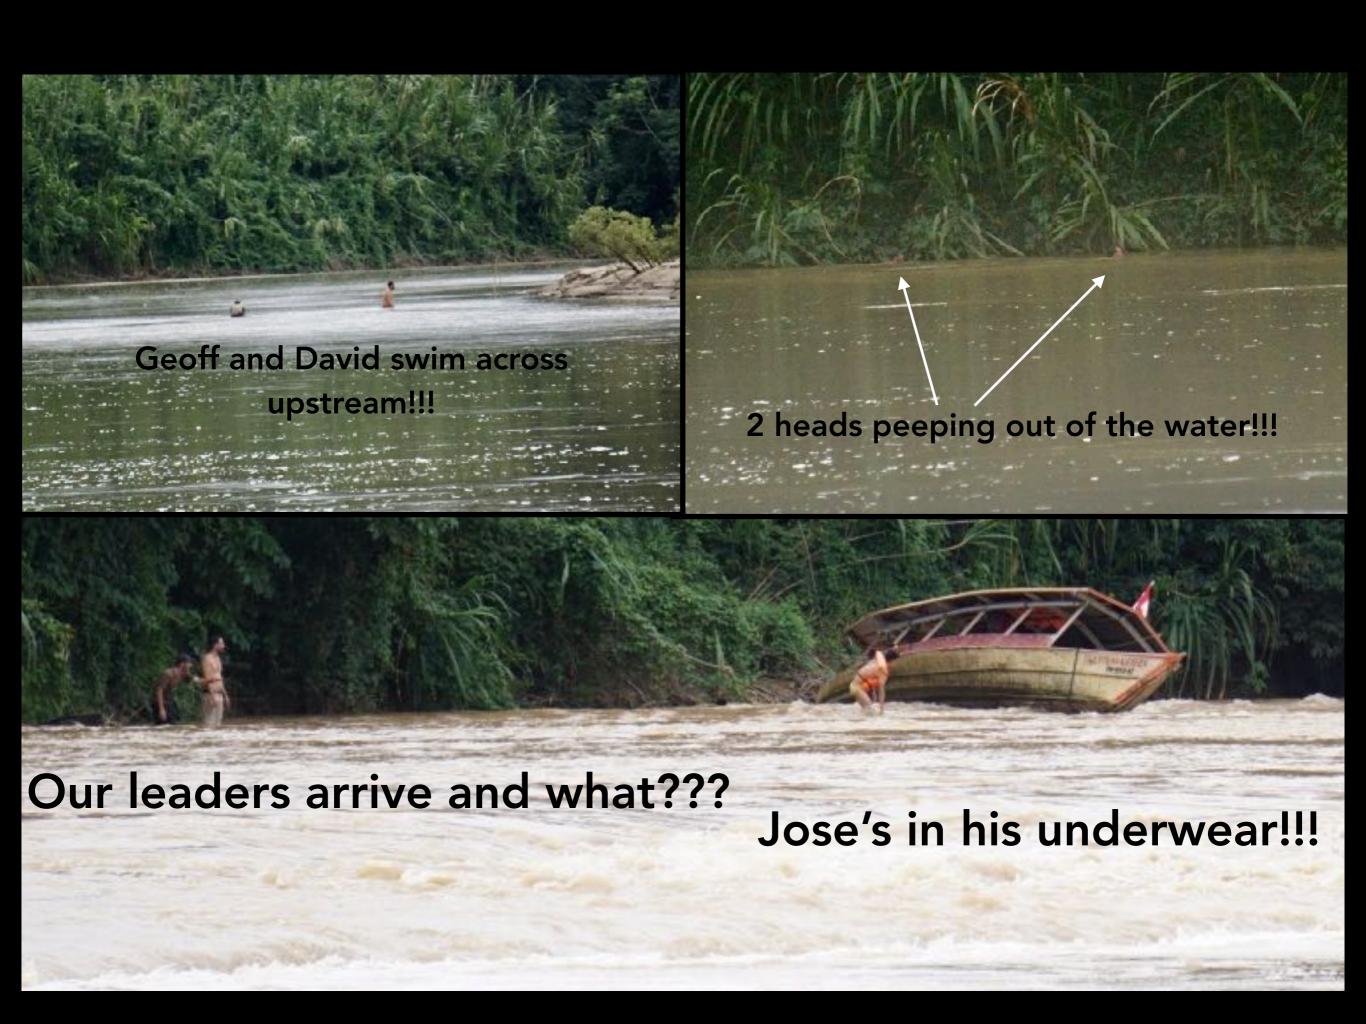

### AND THEN....the adventure GOT REAL!!!

### Visions of GILLIAN'S ISLAND !!!!

Victor is the MAN!

Swims across and
poles over to retrieve
clothes, gear, and
food!

#### BRAZIL NUT FARMERS TO THE RESCUE!!!

Surviving the damage we found a few eggs were lost, 3 chickens went to the River Gods, yet even after being in his underwear, Jose had dinner promptly at 7 p.m Kyle broke out his music which "lightened" the mood!