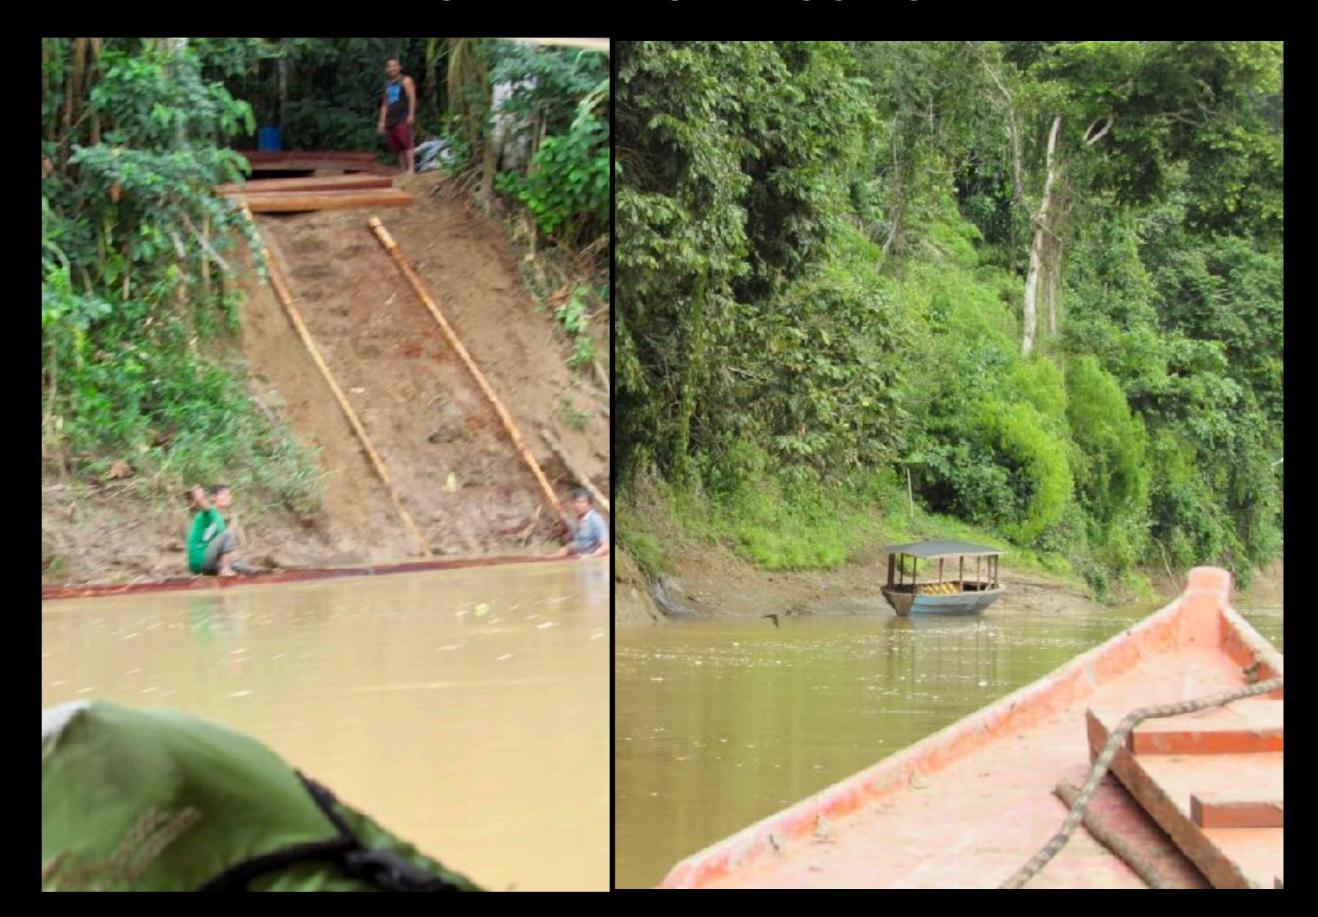

## Signs of illegal logging.

#### NOTICE

The logs are precision cut before leaving the forest. This would allow them to get more sellable wood on each truck and make transport easier. The same goes for the river transport.