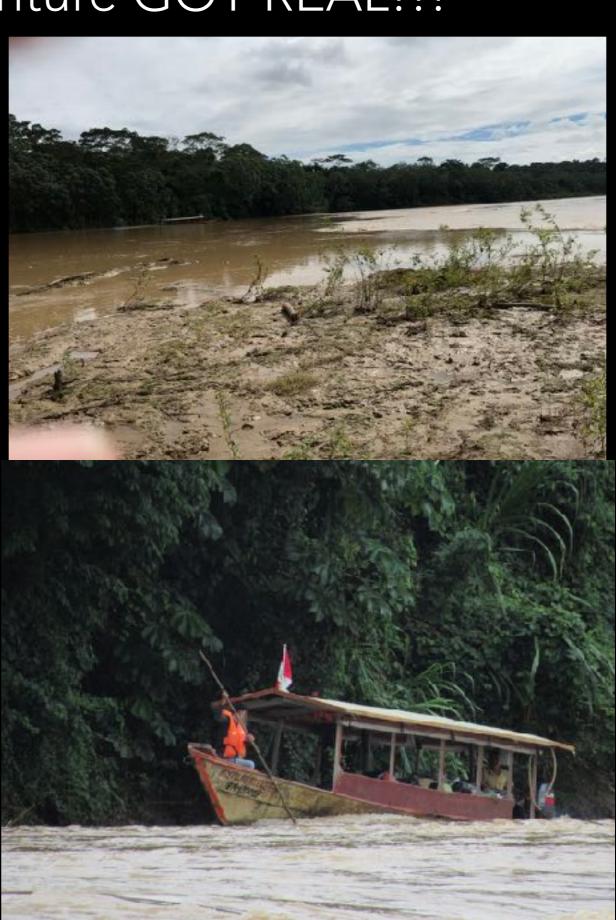

### AND THEN....the adventure GOT REAL!!!

### Visions of GILLIAN'S ISLAND !!!!

Victor is the MAN!

Swims across and
poles over to retrieve
clothes, gear, and
food!

#### BRAZIL NUT FARMERS TO THE RESCUE!!!

Surviving the damage we found a few eggs were lost, 3 chickens went to the River Gods, yet even after being in his underwear, Jose had dinner promptly at 7 p.m Kyle broke out his music which "lightened" the mood!