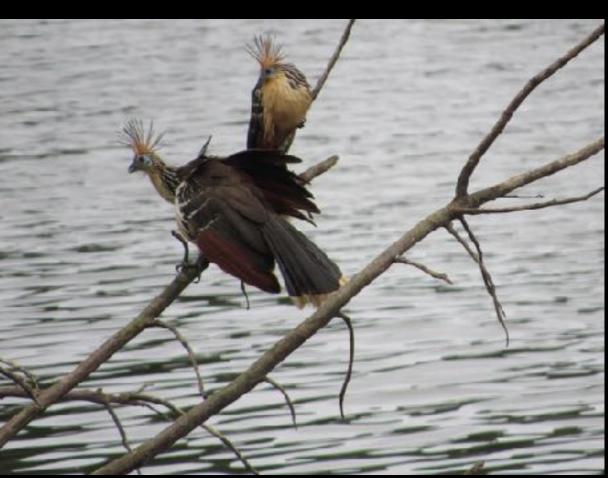

#### RIO LAS PIEDRAS

ENTERING

LAS PIEDRAS AMAZON CENTER









11 SPECIES OF MONKEYS, CANOPY CAMERA WILDLIFE, ETC. NAT. GEO. FILMING "HOSTILE PLANET" - 4 MOS. = 4 MINS.

# CURRENT RESEARCH



## Lisa Lot , Netherlands Certified Primatologist

11 species of Monkeys at LPAC

































# Las Piedras River 5 Days on the River















We documented wildlife sightings & Illegal activity using GPS coordinates to be added to this map.



## Signs of illegal logging.



#### NOTICE

The logs are precision cut before leaving the forest. This would allow them to get more sellable wood on each truck and make transport easier. The same goes for the river transport.



## Possible illegal Brazil nut harvesting.



























### AND THEN....the adventure GOT REAL!!!











### Visions of GILLIAN'S ISLAND !!!!







Victor is the MAN!

Swims across and
poles over to retrieve
clothes, gear, and
food!

#### BRAZIL NUT FARMERS TO THE RESCUE!!!



Surviving the damage we found a few eggs were lost, 3 chickens went to the River Gods, yet even after being in his underwear, Jose had dinner promptly at 7 p.m Kyle broke out his music which "lightened" the mood!





#### MUDDY CAMPSITE



# AWESOME PLACE TO EXPLORE AND PHOTOGRAPH





#### Lunch, potty breaks and camping on the beaches.



### CAPYBARA



#### **TAPIR**











## PEURTO NUEVO





















































# THE END OF THE RIVER TRIP and THE END OF THIS PRESENTATION