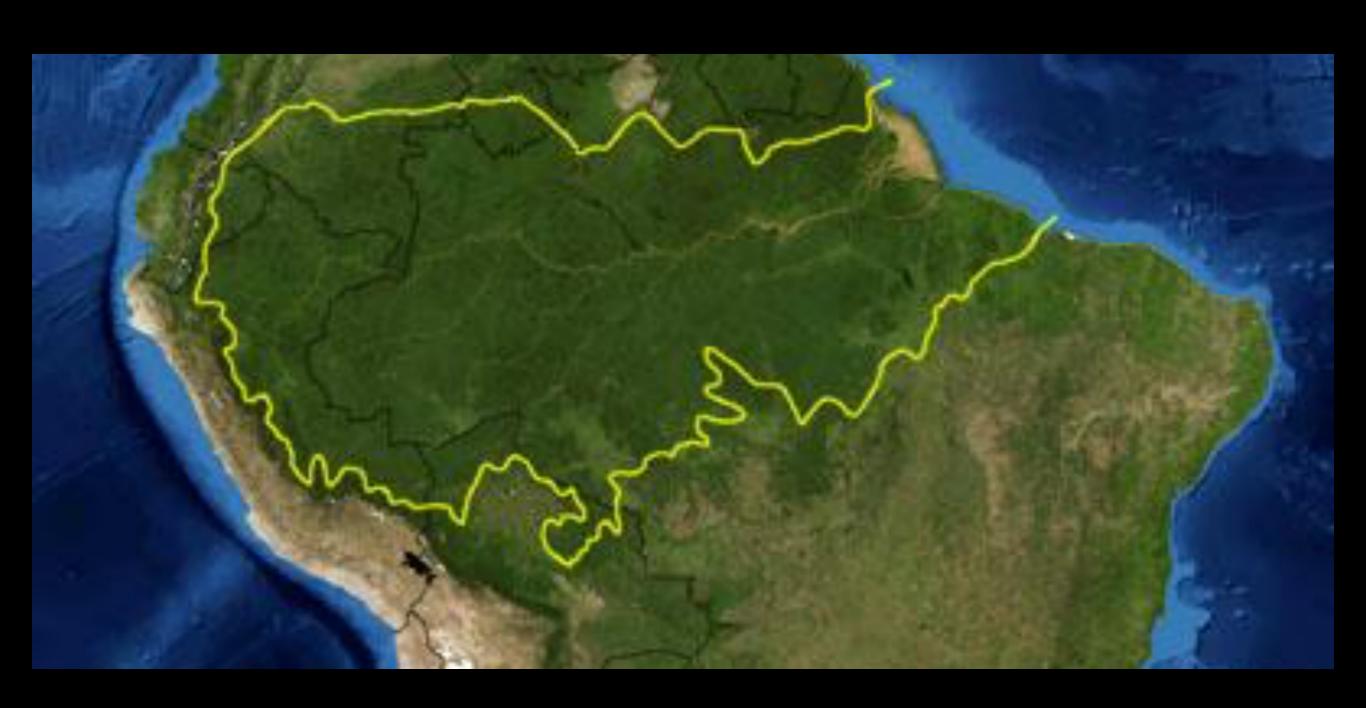

# 9 COUNTRIES COVER THE AMAZON BRAZIL (64%), PERU (10%), COLUMBIA, BOLIVIA, VENEZUELA, GUYANA, SURINAME, ECUADOR, FRENCH GUIANA