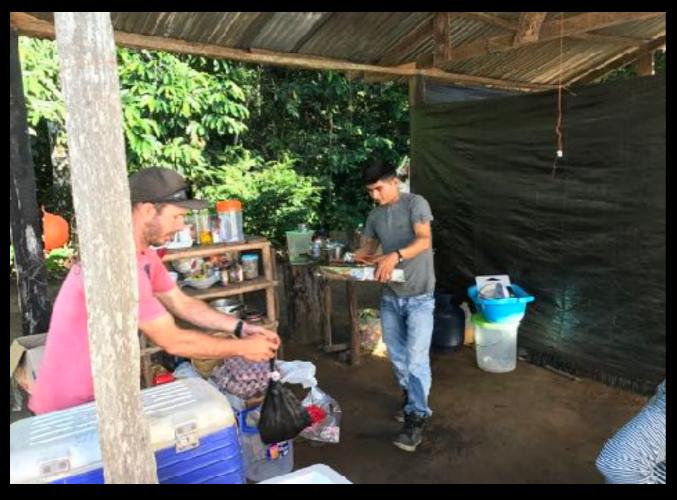

#### BRAZIL NUT FARMERS TO THE RESCUE!!!

Surviving the damage we found a few eggs were lost, 3 chickens went to the River Gods, yet even after being in his underwear, Jose had dinner promptly at 7 p.m Kyle broke out his music which "lightened" the mood!