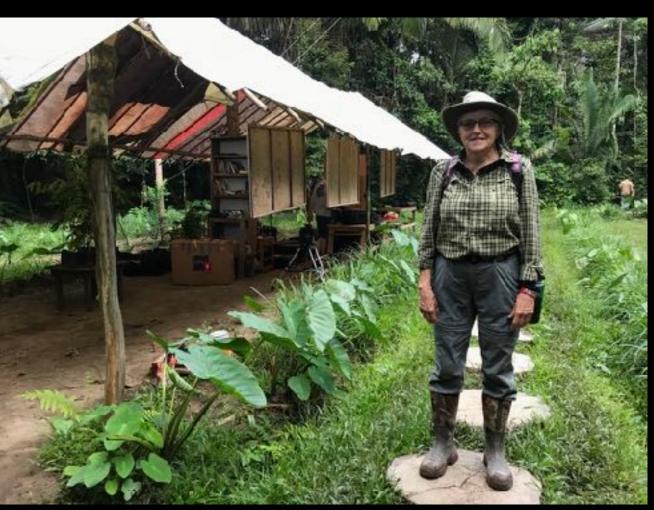

# Lepidoptera Expedition 2017

Peruvian Amazon - Las Piedras River

Deborah J. Paschall

# EXPEDITION LOCATIONS...

- Finca Las Piedras (farm)
- Las Piedras Amazon Center
- Las Piedras River
- Monte Salvador (Cancelled)
- Puerto Nuevo (Dropped In)