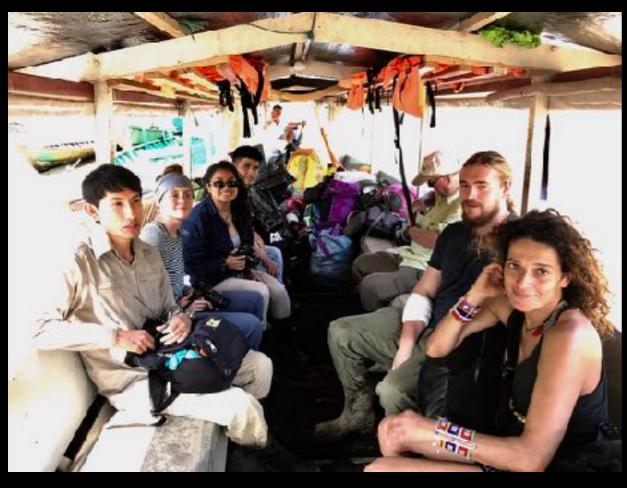

# EXPEDITION LOCATIONS...

- Finca Las Piedras (farm)
- Las Piedras Amazon Center
- Las Piedras River
- Monte Salvador (Cancelled)
- Puerto Nuevo (Dropped In)

# Las Piedras River 5 Days on the River

We documented wildlife sightings & Illegal activity using GPS coordinates to be added to this map.