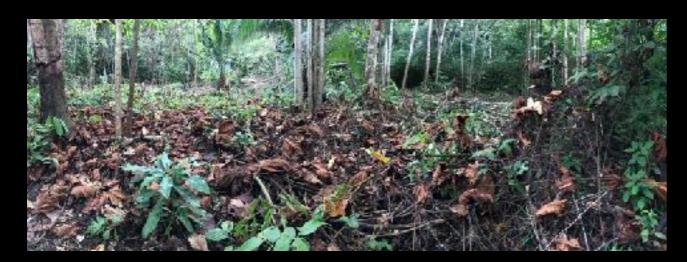

## Signs of illegal logging.

#### NOTICE

The logs are precision cut before leaving the forest. This would allow them to get more sellable wood on each truck and make transport easier. The same goes for the river transport.