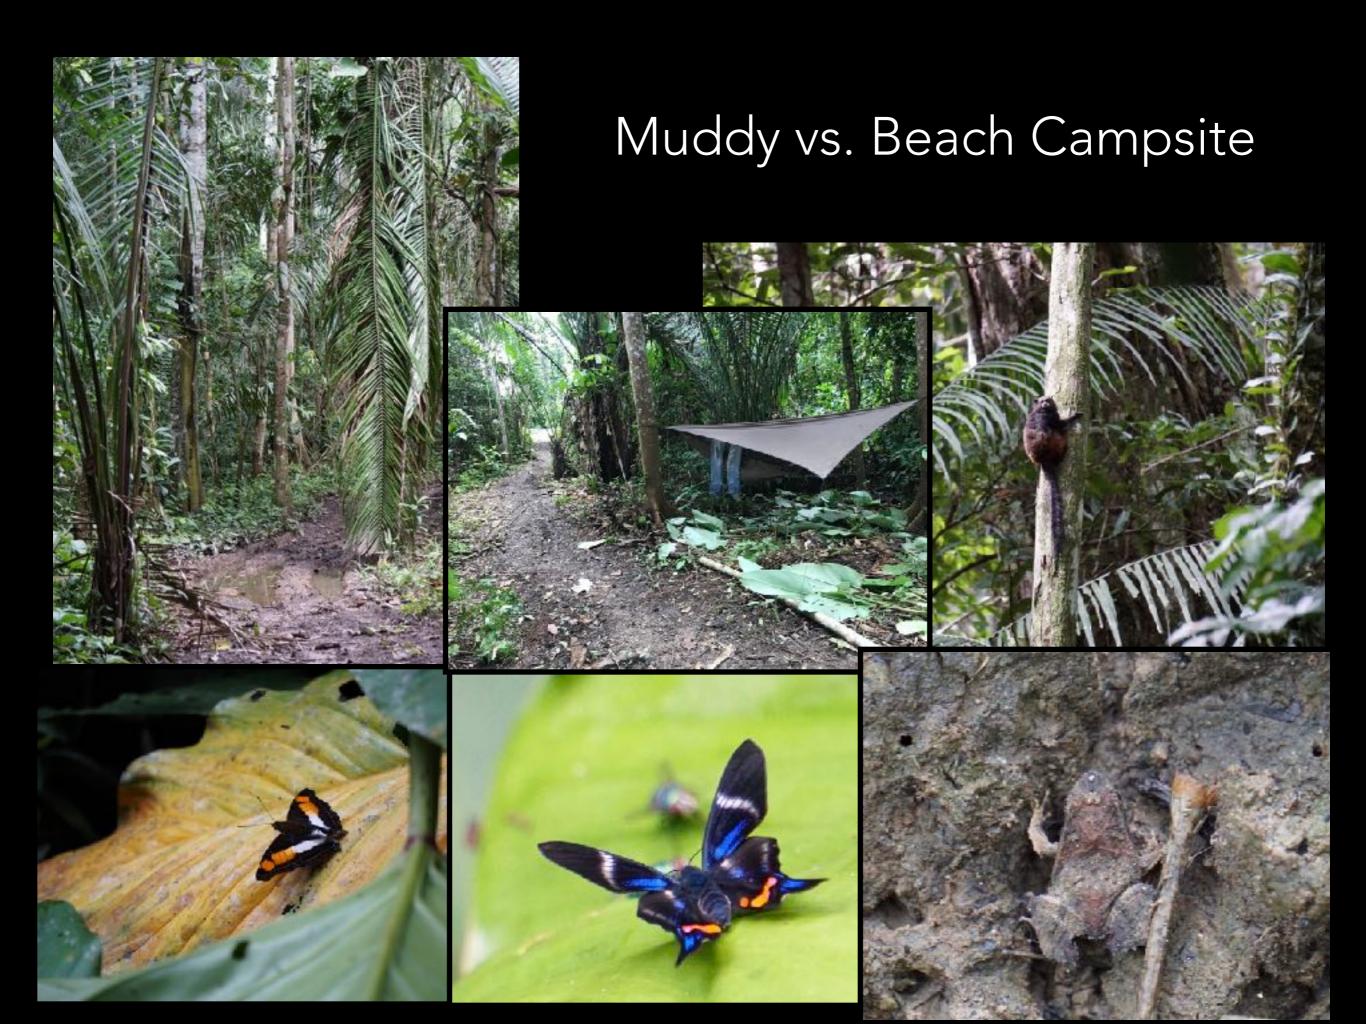

illegal logging.



#### NOTICE

The logs are precision cut before leaving the forest. This would allow them to get more sellable wood on each truck and make transport easier. The same goes for the river transport.



## Possible illegal Brazil nut harvesting.



























### AND THEN....the adventure GOT REAL!!!











### Visions of GILLIAN'S ISLAND !!!!







Victor is the MAN!

Swims across and
poles over to retrieve
clothes, gear, and
food!

#### BRAZIL NUT FARMERS TO THE RESCUE!!!



Surviving the damage we found a few eggs were lost, 3 chickens went to the River Gods, yet even after being in his underwear, Jose had dinner promptly at 7 p.m Kyle broke out his music which "lightened" the mood!





#### MUDDY CAMPSITE



# AWESOME PLACE TO EXPLORE AND PHOTOGRAPH





#### Lunch, potty breaks and camping on the beaches.



### CAPYBARA



#### **TAPIR**











## PEURTO NUEVO





















































# THE END OF THE RIVER TRIP and THE END OF THIS PRESENTATION