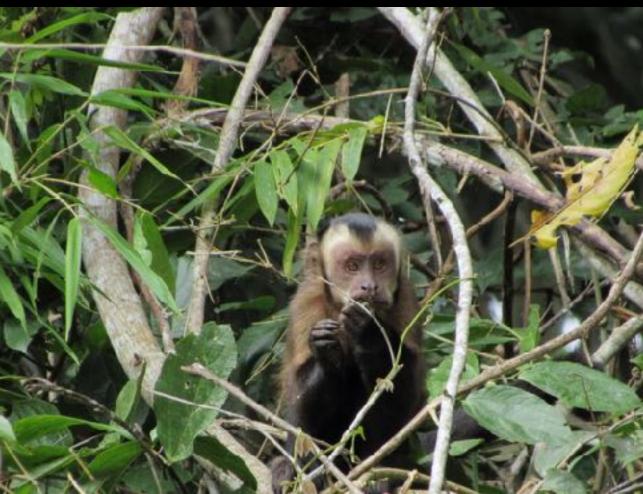

#### RIO LAS PIEDRAS

ENTERING

LAS PIEDRAS AMAZON CENTER

11 SPECIES OF MONKEYS, CANOPY CAMERA WILDLIFE, ETC. NAT. GEO. FILMING "HOSTILE PLANET" - 4 MOS. = 4 MINS.

## Lisa Lot , Netherlands Certified Primatologist

11 species of Monkeys at LPAC