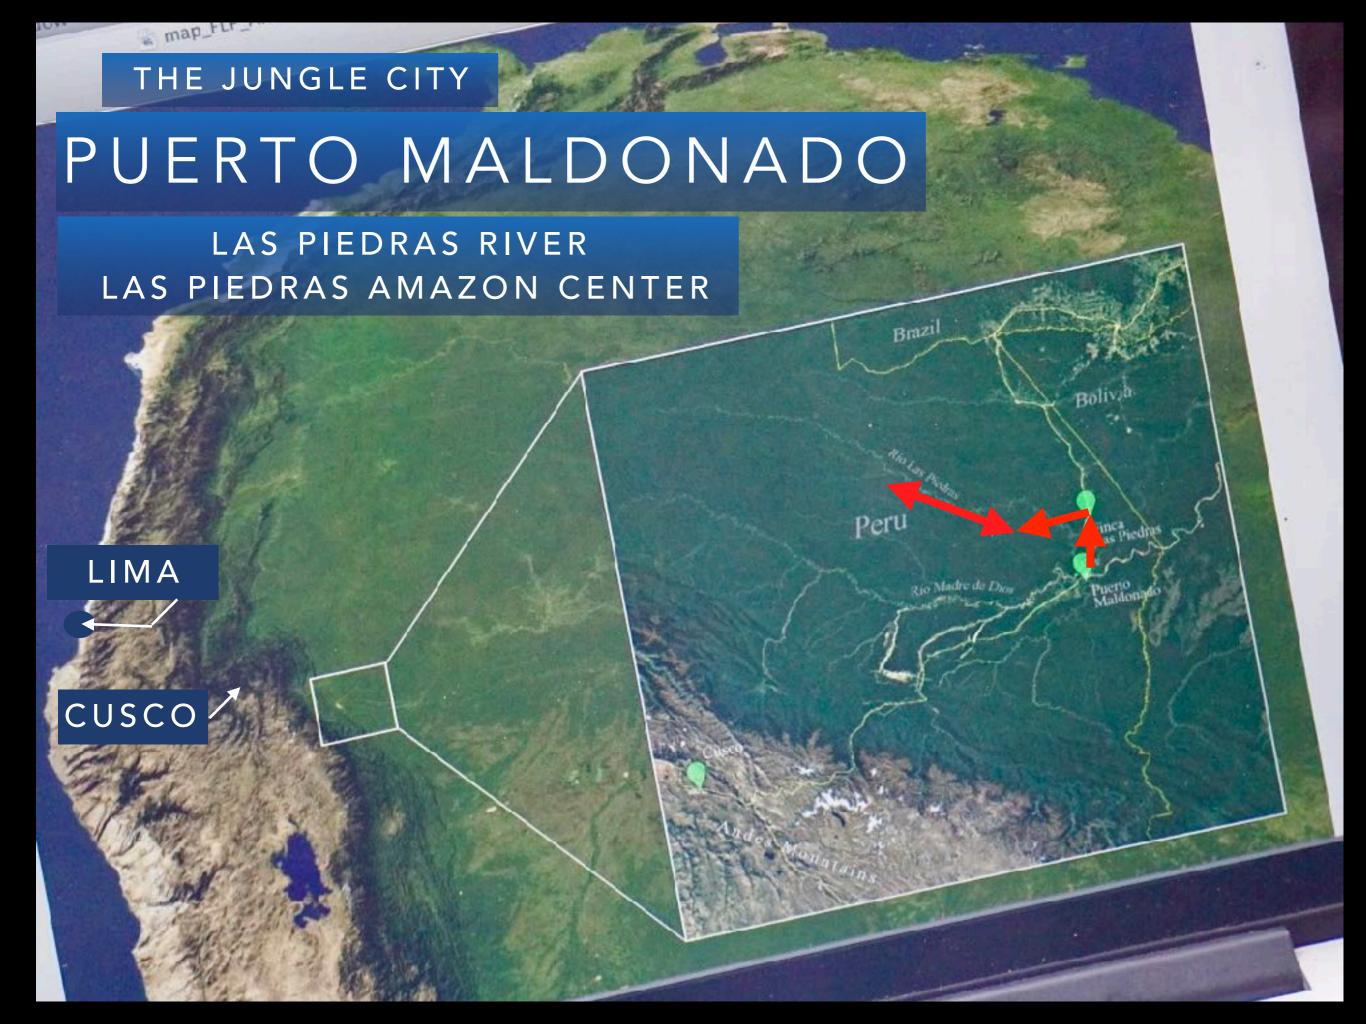

# EXPEDITION LOCATIONS...

- Finca Las Piedras (farm)
- Las Piedras Amazon Center
- Las Piedras River
- Monte Salvador (Cancelled)
- Puerto Nuevo (Dropped In)

#### RIO LAS PIEDRAS

ENTERING

LAS PIEDRAS AMAZON CENTER

11 SPECIES OF MONKEYS, CANOPY CAMERA WILDLIFE, ETC. NAT. GEO. FILMING "HOSTILE PLANET" - 4 MOS. = 4 MINS.