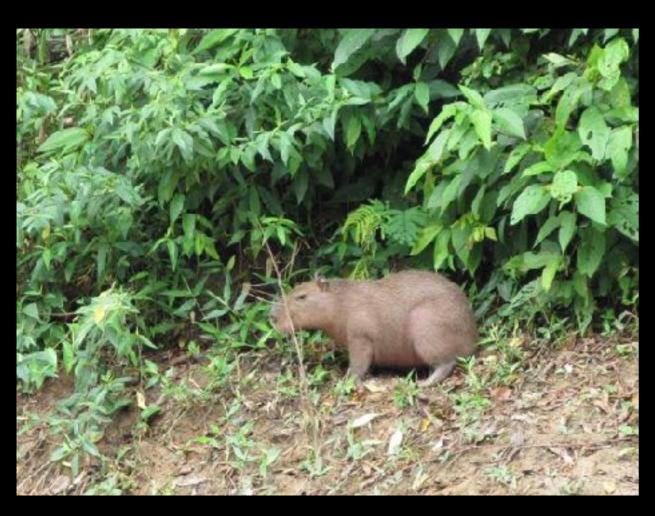

#### RIO LAS PIEDRAS

ENTERING

LAS PIEDRAS AMAZON CENTER









11 SPECIES OF MONKEYS, CANOPY CAMERA WILDLIFE, ETC. NAT. GEO. FILMING "HOSTILE PLANET" - 4 MOS. = 4 MINS.

# CURRENT RESEARCH



## Lisa Lot , Netherlands Certified Primatologist

11 species of Monkeys at LPAC

































# Las Piedras River 5 Days on the River















We documented wildlife sightings & Illegal activity using GPS coordinates to be added to this map.



## Signs of illegal logging.



#### NOTICE

The logs are precision cut before leaving the forest. This would allow them to get more sellable wood on each truck and make transport easier. The same goes for the river transport.



## Possible illegal Brazil nut harvesting.



























### AND THEN....the adventure GOT REAL!!!











### Visions of GILLIAN'S ISLAND !!!!







Victor is the MAN!

Swims across and
poles over to retrieve
clothes, gear, and
food!

#### BRAZIL NUT FARMERS TO THE RESCUE!!!



Surviving the damage we found a few eggs were lost, 3 chickens went to the River Gods, yet even after being in his underwear, Jose had dinner promptly at 7 p.m Kyle broke out his music which "lightened" the mood!





#### MUDDY CAMPSITE



# AWESOME PLACE TO EXPLORE AND PHOTOGRAPH





#### Lunch, potty breaks and camping on the beaches.



### CAPYBARA



#### **TAPIR**











## PEURTO NUEVO





















































# THE END OF THE RIVER TRIP and THE END OF THIS PRESENTATION