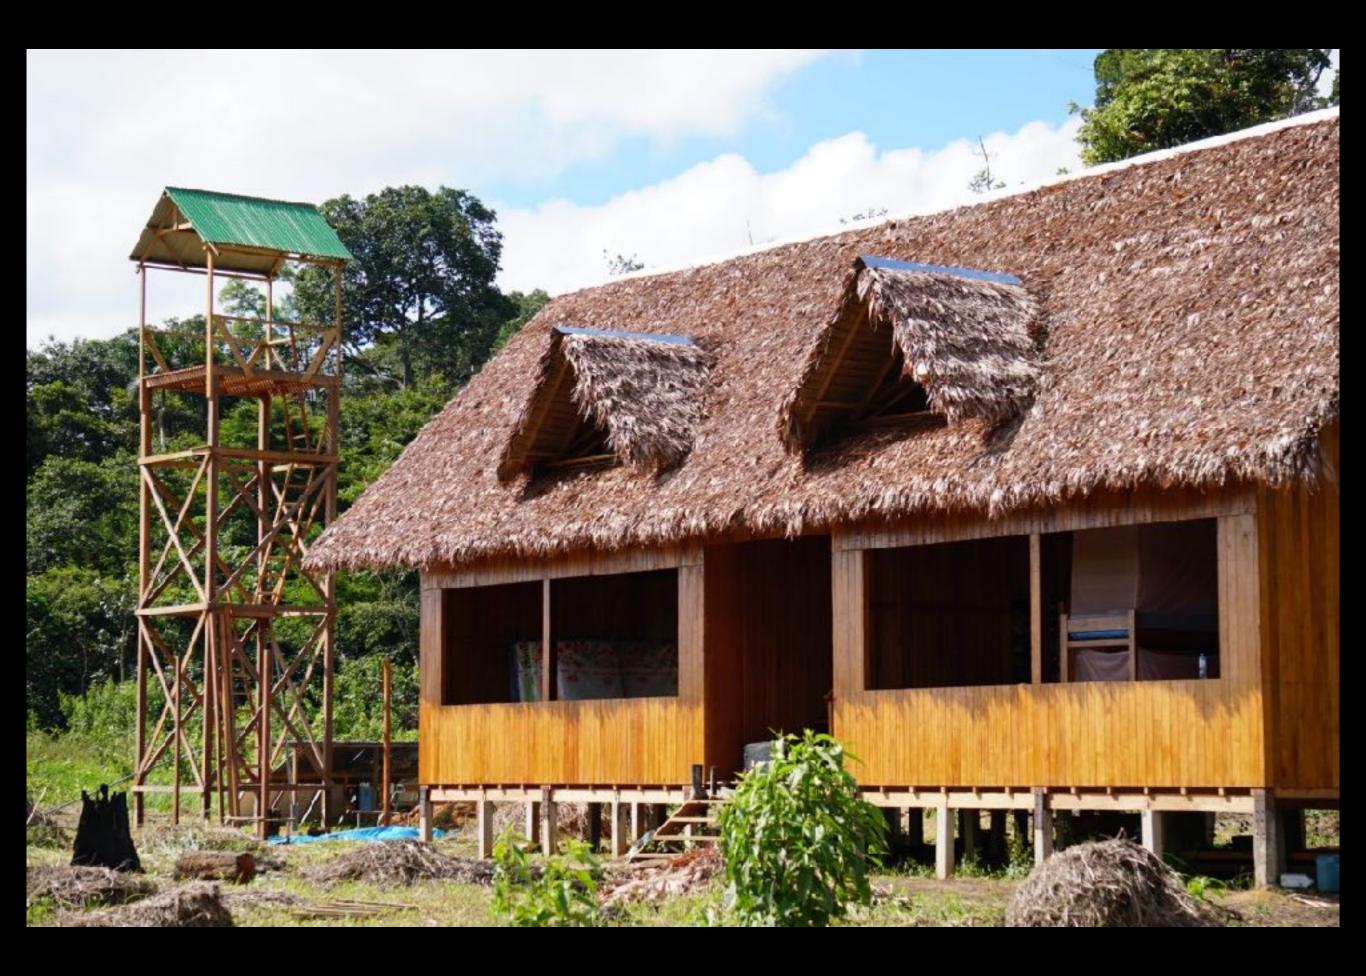

#### RIO LAS PIEDRAS

ENTERING

LAS PIEDRAS AMAZON CENTER

11 SPECIES OF MONKEYS, CANOPY CAMERA WILDLIFE, ETC. NAT. GEO. FILMING "HOSTILE PLANET" - 4 MOS. = 4 MINS.