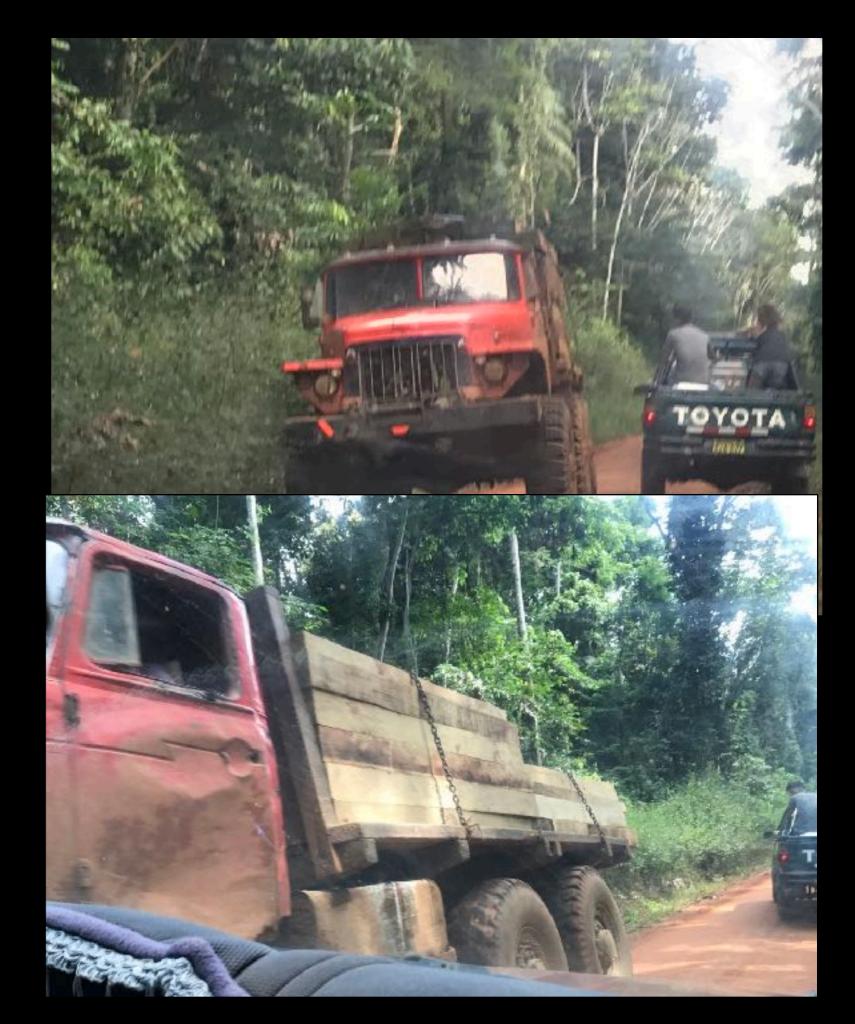

## Signs of illegal logging.

#### NOTICE

The logs are precision cut before leaving the forest. This would allow them to get more sellable wood on each truck and make transport easier. The same goes for the river transport.