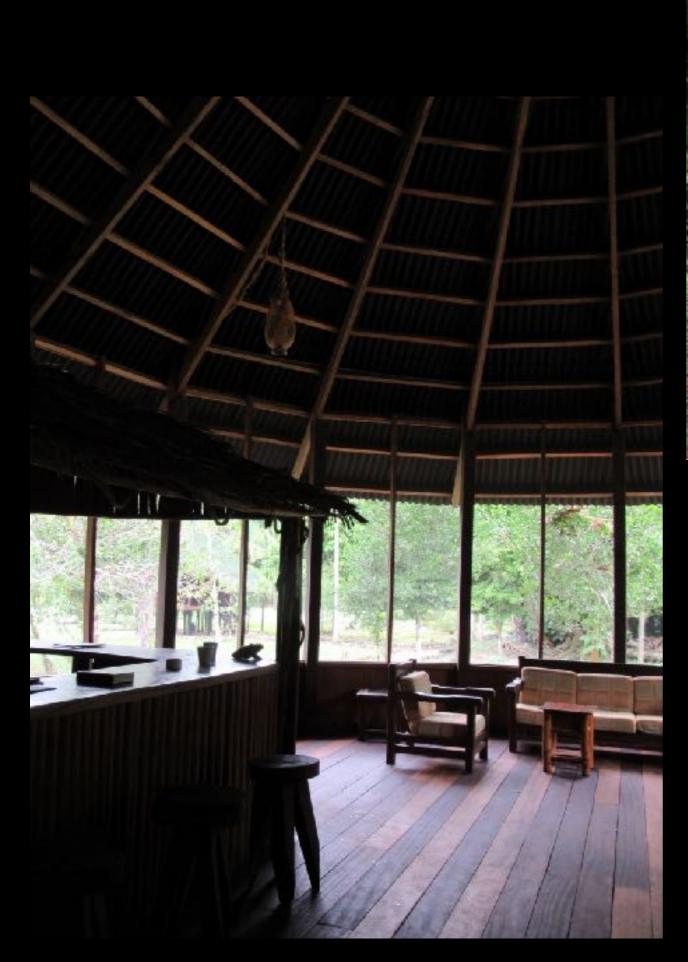

#### RIO LAS PIEDRAS

ENTERING

LAS PIEDRAS AMAZON CENTER

11 SPECIES OF MONKEYS, CANOPY CAMERA WILDLIFE, ETC. NAT. GEO. FILMING "HOSTILE PLANET" - 4 MOS. = 4 MINS.