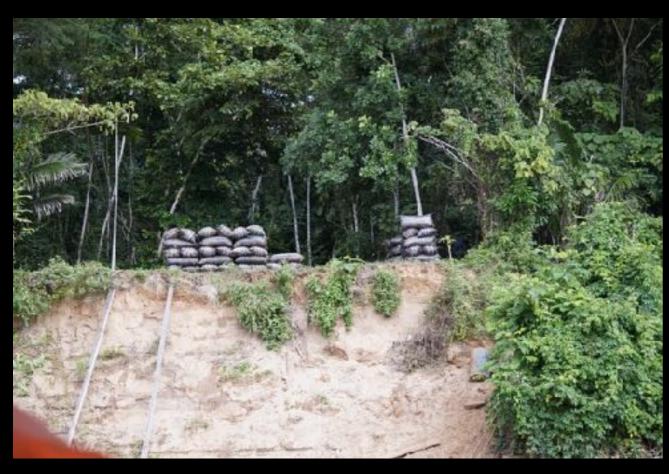

## Signs of illegal logging.

#### NOTICE

The logs are precision cut before leaving the forest. This would allow them to get more sellable wood on each truck and make transport easier. The same goes for the river transport.

## Possible illegal Brazil nut harvesting.