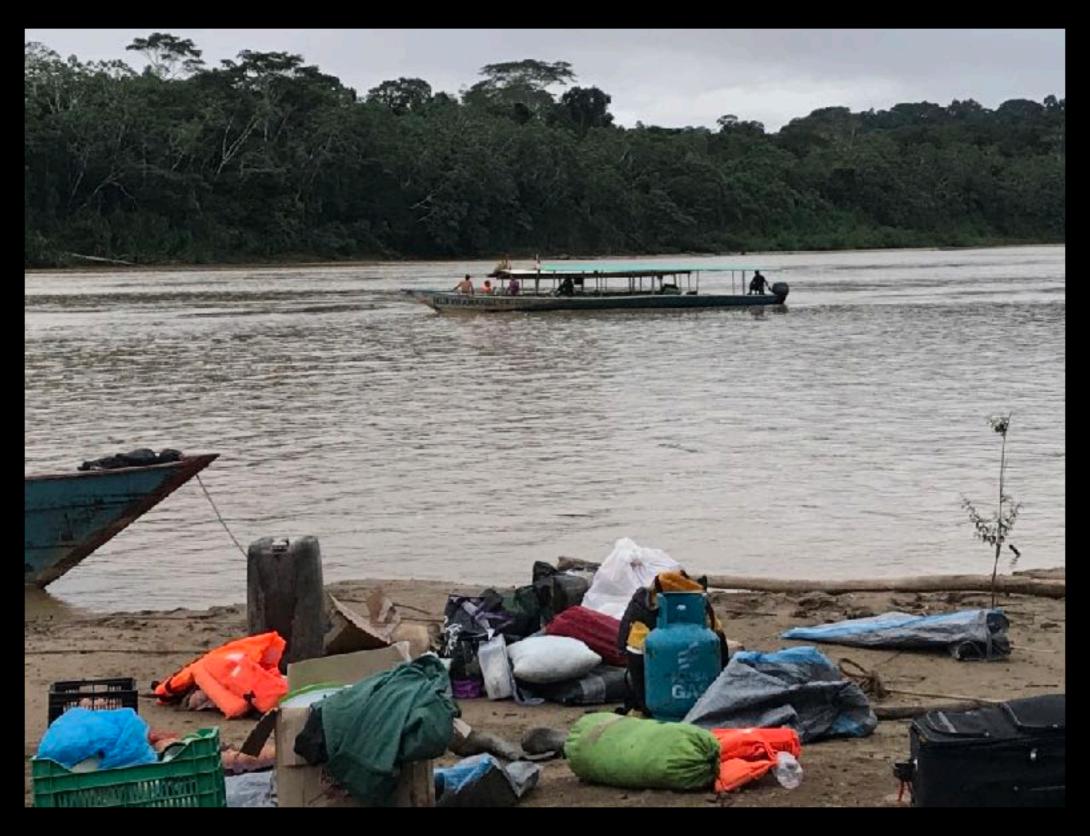

#### BRAZIL NUT FARMERS TO THE RESCUE!!!

Surviving the damage we found a few eggs were lost, 3 chickens went to the River Gods, yet even after being in his underwear, Jose had dinner promptly at 7 p.m Kyle broke out his music which "lightened" the mood!

#### MUDDY CAMPSITE