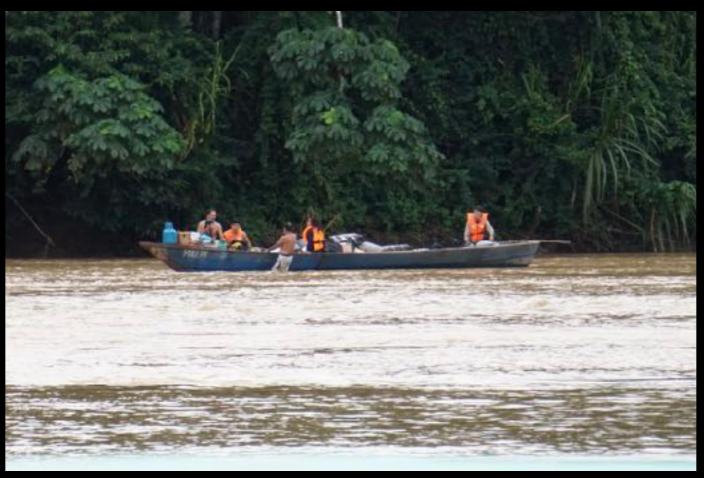

# Las Piedras River 5 Days on the River

We documented wildlife sightings & Illegal activity using GPS coordinates to be added to this map.

## Signs of illegal logging.