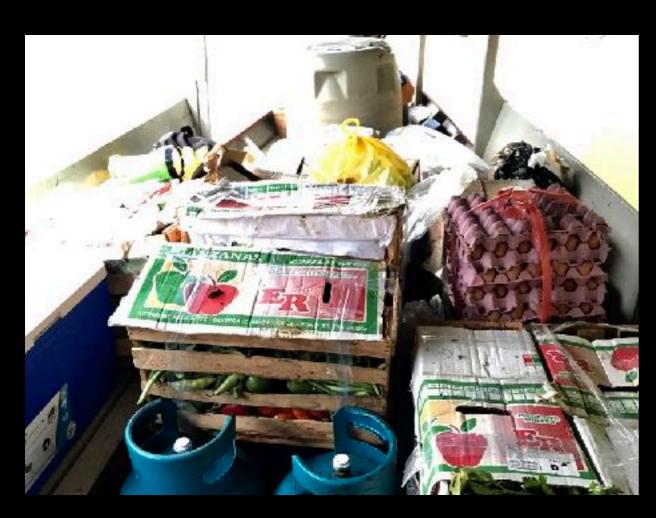

#### BRAZIL NUT FARMERS TO THE RESCUE!!!

Surviving the damage we found a few eggs were lost, 3 chickens went to the River Gods, yet even after being in his underwear, Jose had dinner promptly at 7 p.m Kyle broke out his music which "lightened" the mood!