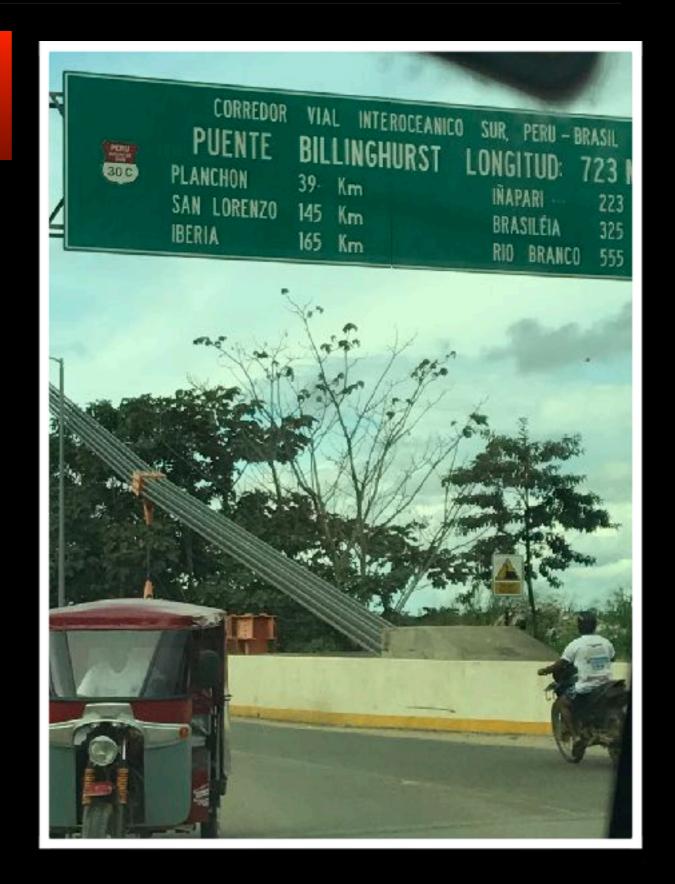

#### INTEROCEANIC HIGHWAY

- 1,615.57 Miles Coast To Coast
- Connects Brazil's Atlantic Coast With Peru's Pacific Ports
- Pros Brings In Goods, Work And Opportunities For Residents, Aid Residents In Easier Travel, Invites New Ways To Make A Living, I.E., Farming, Tourists Development, Roadside Businesses, Numerous Economic Advantages
- Cons Open Up Pristine Forest Areas Making Them Accessible. Encourages Squatter Communities To Develop. Brings In Crime, Illegal Deforestation, Gas Wars, Prostitution, Corrupt Governments, No Policing, No Security For Tourists, Etc.