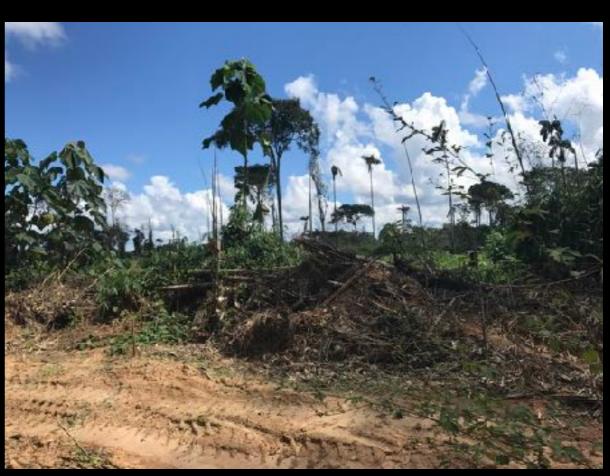

#### THREATS TO THE RAINFORES

#### INTEROCEANIC HIGHWAY

- 1,615.57 Miles Coast To Coast
- Connects Brazil's Atlantic Coast With Peru's Pacific Ports
- Pros Brings In Goods, Work And Opportunities For Residents, Aid Residents In Easier Travel, Invites New Ways To Make A Living, I.E., Farming, Tourists Development, Roadside Businesses, Numerous Economic Advantages
- Cons Open Up Pristine Forest Areas Making Them Accessible. Encourages Squatter Communities To Develop. Brings In Crime, Illegal Deforestation, Gas Wars, Prostitution, Corrupt Governments, No Policing, No Security For Tourists, Etc.