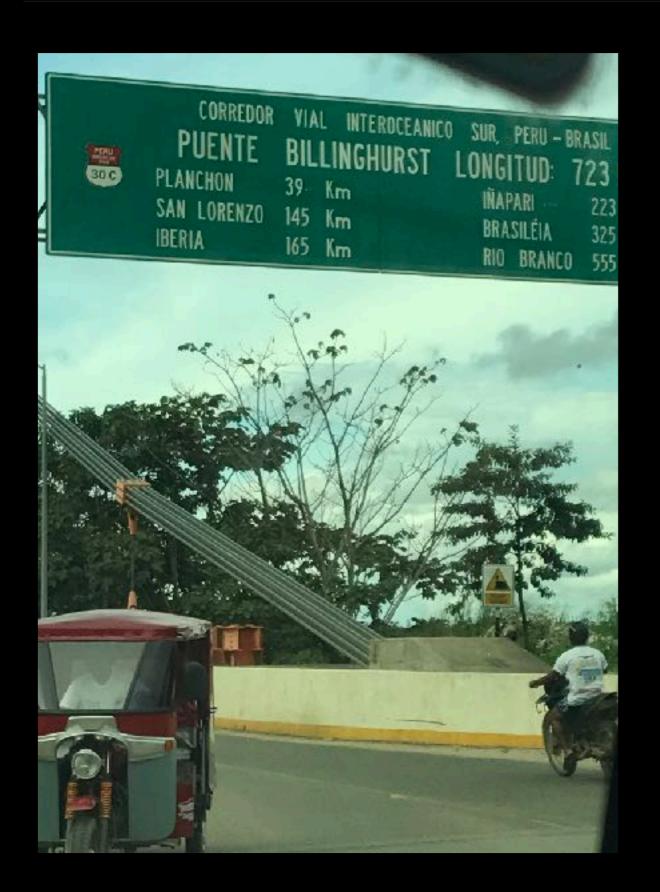

#### INTEROCEANIC HIGHWAY

- 1,615.57 Miles Coast To Coast
- Connects Brazil's Atlantic Coast With Peru's Pacific Ports
- Pros Brings In Goods, Work And Opportunities For Residents, Aid Residents In Easier Travel, Invites New Ways To Make A Living, I.E., Farming, Tourists Development, Roadside Businesses, Numerous Economic Advantages
- Cons Open Up Pristine Forest Areas Making Them Accessible. Encourages Squatter Communities To Develop. Brings In Crime, Illegal Deforestation, Gas Wars, Prostitution, Corrupt Governments, No Policing, No Security For Tourists, Etc.