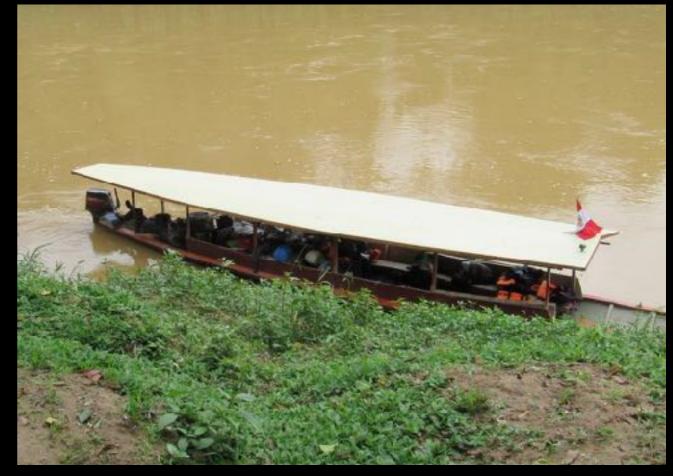

# Las Piedras River 5 Days on the River

We documented wildlife sightings & Illegal activity using GPS coordinates to be added to this map.

## PEURTO NUEVO