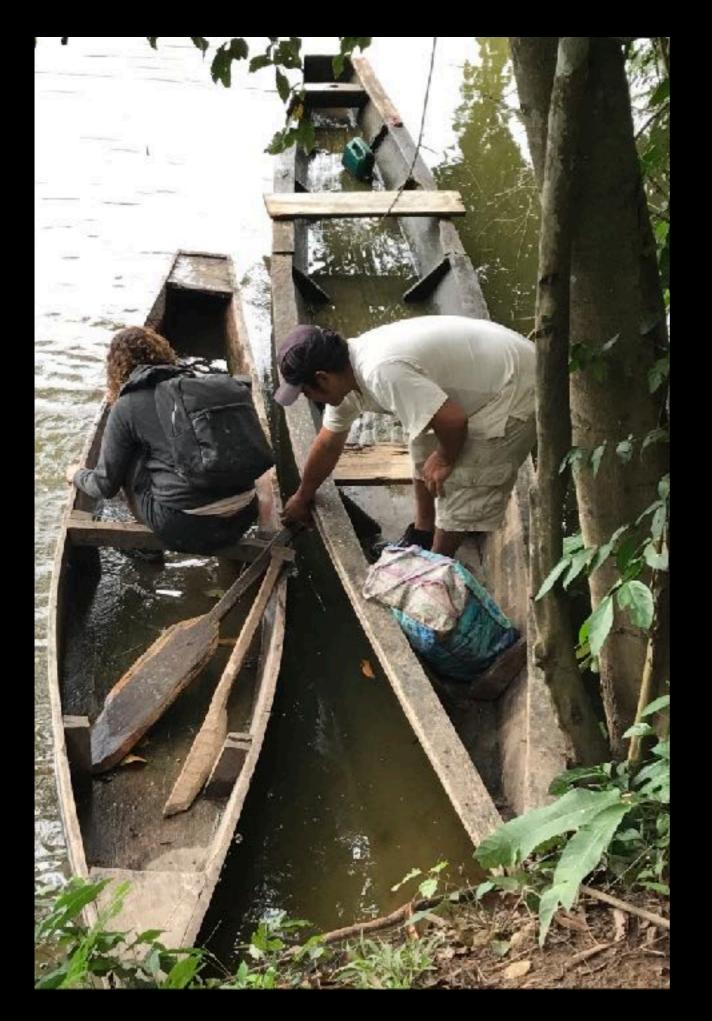

# Las Piedras River 5 Days on the River

We documented wildlife sightings & Illegal activity using GPS coordinates to be added to this map.

### AND THEN....the adventure GOT REAL!!!

### Visions of GILLIAN'S ISLAND !!!!

Victor is the MAN!

Swims across and
poles over to retrieve
clothes, gear, and
food!